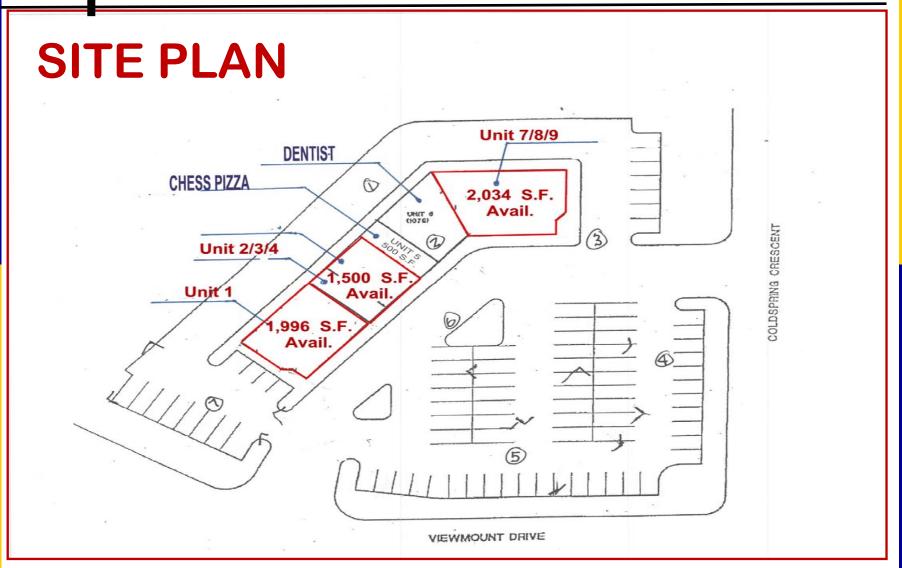

### **SPACE AVAILABLE:**

- ✓ Unit 1 1,996 square feet rentable.
- ✓ Unit 2/3/4 1,500 ssquare feet rentable.
- ✓ Unit 7/8/9 2,034 square feet rentable.