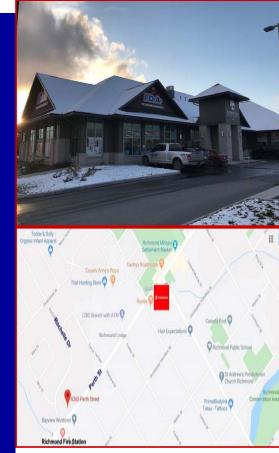

### 6261 Perth Street, Richmond, ON

COMMERCIAL SALES & COMMERCIAL LEASING & CONSULTING

#### **DESCRIPTION:**

- Medical/Professional/Office buildings to be constructed beside the new IDA Pharmacy and Richmond Oaks Medical Complex (Medical Clinic, Physiotherapy) located at the northeast corner of Rochelle Drive and Perth Street, in the centre of the Village of Richmond, an underserviced retail area in a growing community.
- Ideal for medical related uses such as chiropractor; retail selling medical and health products; health food store; health and resource centre; day care. No restaurants.