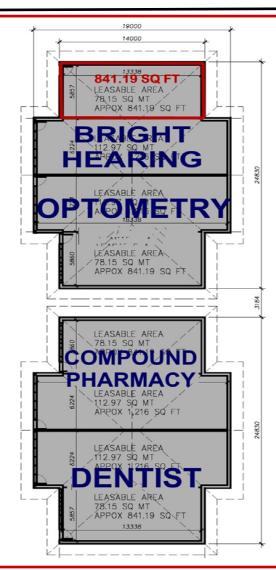

# **FLOOR PLAN**

For more information please contact:

**BRENT TAYLOR**, Broker of Record **BRENTCOM REALTY CORPORATION** 

Tel: (613)726-7323 Fax: (613)721-8849

Email: brent@brentcomrealtv.com

www.brentcomrealty.com

#### **Available** 6261 Perth Street BUILDING B

OFFICES / RETAIL

GROSS CONSTRUCTION AREA 410.80 SQ MT APPOX 4,421.81 SQ FT

GROSS LEASABLE AREA 382,24 SQ MT APPOX 4,114 SQ FT

#### 6255 Perth Street

GROSS CONSTRUCTION AREA 410.80 SQ MT APPOX 4,421.81 SQ FT

GROSS LEASABLE AREA 382.24 SQ MT APPOX 4,114 SQ FT

NOTE: Area Details provided for tenant space in Building B & C does not include/ show area required for utilities and may change as per final building design.