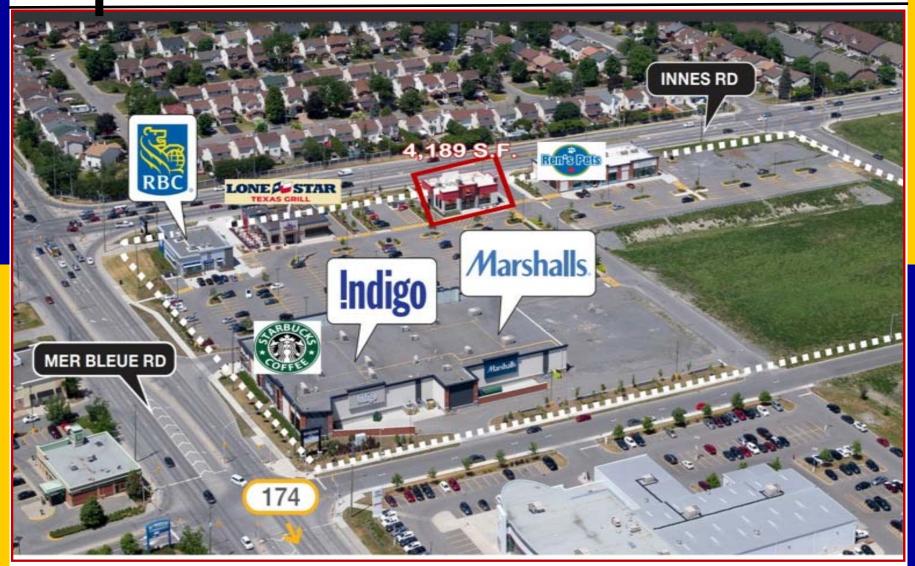

## FOR SUBLEASE: Freestanding Pad With Drive-Thru SmartCentres Orléans

### DESCRIPTION: 4120 Innes Road, Ottawa (Orleans)

- SmartCentres Orléans is an established community shopping centre located at the major intersection of Mer Bleue Road and Innes Road in the heart of Orleans. Orleans is a fast growing suburban area within the City of Ottawa. It is located in the Eastern part of the City along the Ottawa River, about 16 km (10 miles) from Downtown Ottawa.
- ✓ This standalone restaurant pad with drive-thru along Innes Road is surrounded by adjacent shopping centres and growing residential neighbourhoods which create a steady flow of traffic and attract a wide variety of customers to the shopping centre.
- ✓ Join Ren's Pets, Royal Bank, TD Canada Trust, Indigo Book Store, Marshalls, Lonestar Texas Grill, Starbucks, Tim Hortons, Blue Haven Dental. Walmart, Dollarama, Best Buy and Canadian Tire anchor adjacent shopping centre.