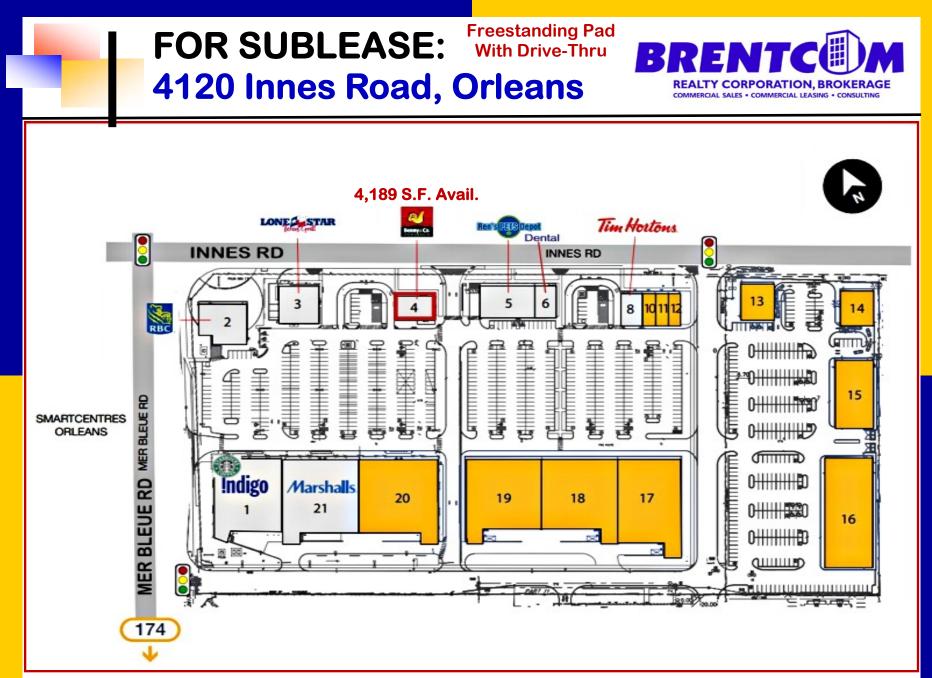

## FOR SUBLEASE: Freestanding Pad With Drive-Thru SmartCentres Orléans

### DESCRIPTION: 4120 Innes Road, Ottawa (Orleans)

- SmartCentres Orléans is an established community shopping centre located at the major intersection of Mer Bleue Road and Innes Road in the heart of Orleans. Orleans is a fast growing suburban area within the City of Ottawa. It is located in the Eastern part of the City along the Ottawa River, about 16 km (10 miles) from Downtown Ottawa.
- ✓ This standalone restaurant pad with drive-thru along Innes Road is surrounded by adjacent shopping centres and growing residential neighbourhoods which create a steady flow of traffic and attract a wide variety of customers to the shopping centre.
- ✓ Join Ren's Pets, Royal Bank, TD Canada Trust, Indigo Book Store, Marshalls, Lonestar Texas Grill, Starbucks, Tim Hortons, Blue Haven Dental. Walmart, Dollarama, Best Buy and Canadian Tire anchor adjacent shopping centre.

#### **RETAIL SPACE AVAILABLE: Lease expires October 31, 2028**

✓ Approx. 4,189 square feet rentable (Ground level + 400 s.f. Mezzanine + Outdoor Patio).