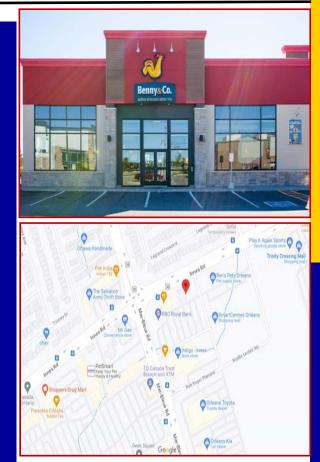

## FOR SUBLEASE: Freestanding Pad With Drive-Thru SmartCentres Orléans

### DESCRIPTION: 4120 Innes Road, Ottawa (Orleans)

- SmartCentres Orléans is an established community shopping centre located at the major intersection of Mer Bleue Road and Innes Road in the heart of Orleans. Orleans is a fast growing suburban area within the City of Ottawa. It is located in the Eastern part of the City along the Ottawa River, about 16 km (10 miles) from Downtown Ottawa.
- ✓ This standalone restaurant pad with drive-thru along Innes Road is surrounded by adjacent shopping centres and growing residential neighbourhoods which create a steady flow of traffic and attract a wide variety of customers to the shopping centre.
- ✓ Join Ren's Pets, Royal Bank, TD Canada Trust, Indigo Book Store, Marshalls, Lonestar Texas Grill, Starbucks, Tim Hortons, Blue Haven Dental. Walmart, Dollarama, Best Buy and Canadian Tire anchor adjacent shopping centre.