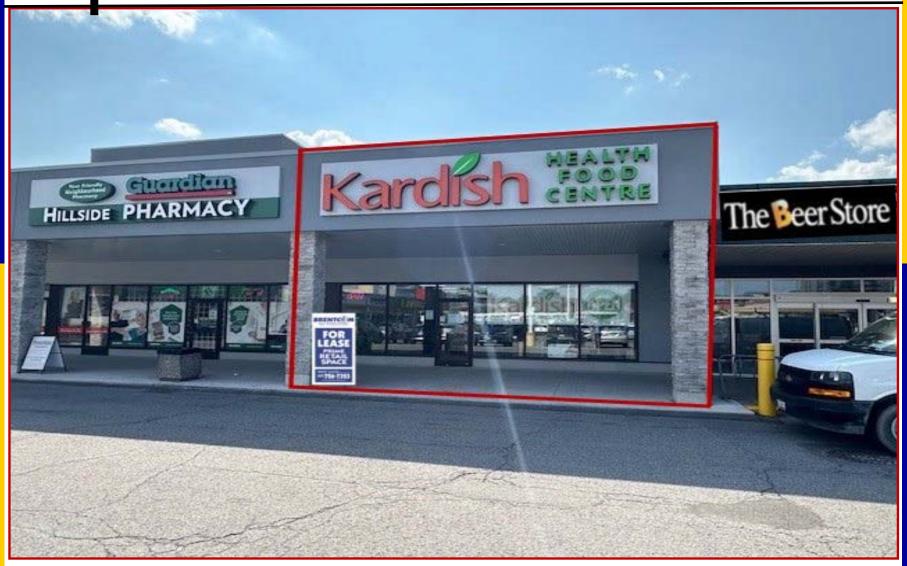

#### **DESCRIPTION: MONTREAL SQUARE SHOPPING CENTRE**

- Retail opportunity (Kardish Health Food) available in busy mall in Ottawa East. Located in a high density neighbourhood on a major arterial road, Montreal Road at Centre Street, between St. Laurent Blvd. and the Aviation Parkway. Plaza has been recently fully facelifted/renovated with new storefronts.
- ✓ Close to Montfort Hospital. Join Independent Grocer, Pet Valu, Domino's, TD Bank, McDonald's, V-Luxe Nails, Guardian Pharmacy and Dollarama in this busy plaza.

#### **SPACE AVAILABLE: (Kardish Health Food Centre)**

✓ **UNIT 14 -** 2,757 square feet rentable available immediately.

#### **SIGNAGE AND PARKING:**

✓ Good storefront signage. Ample Parking.

For more information please contact:

BRENT TAYLOR, Broker of Record / President BRENTCOM REALTY CORPORATION, BROKERAGE

Tel: (613) 726-7323