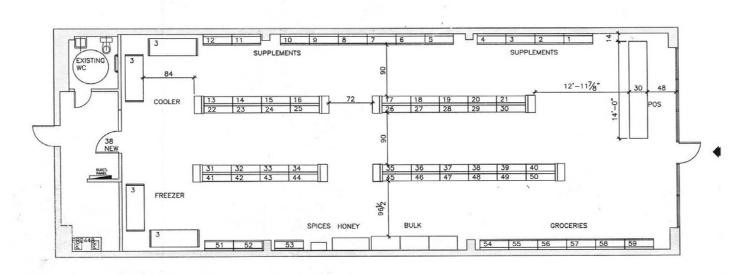

### **AS-BUILT FLOOR PLAN**

VISION (613) 294-007 5 GEN'L REV'N 4 SITE SURVEY; REV'N 3.24 3.13 3 NOS ADDED 2 GENERAL REVISION 3.13 3.8 KARDISH Health Food Centre #14-596 Montreal Rd Ottawa Ontario FLOOR PLAN Drawn/Dessine MARCH 2023 1/8"=1"-0" 23-KAR-615