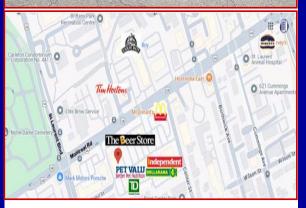

#### **DESCRIPTION: MONTREAL SQUARE SHOPPING CENTRE**

- Retail opportunity (Kardish Health Food) available in busy mall in Ottawa East. Located in a high density neighbourhood on a major arterial road, Montreal Road at Centre Street, between St. Laurent Blvd. and the Aviation Parkway. Plaza has been recently fully facelifted/renovated with new storefronts.
- ✓ Close to Montfort Hospital. Join Independent Grocer, Pet Valu, Domino's, TD Bank, McDonald's, V-Luxe Nails, Guardian Pharmacy and Dollarama in this busy plaza.