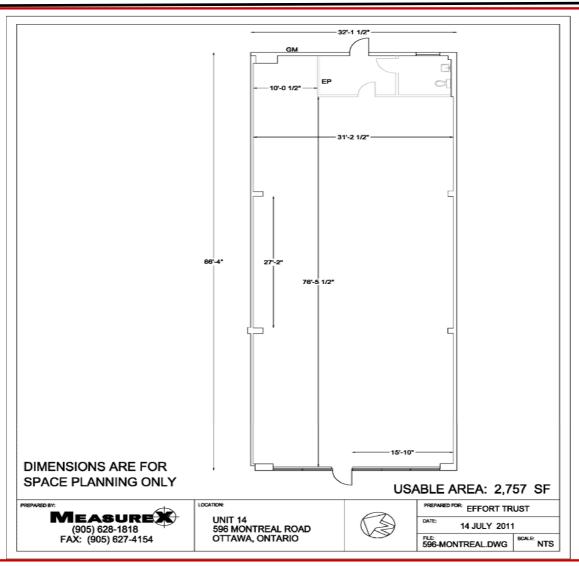

### FLOOR PLAN

1 FLOOR PLAN 1 1 SCALE 1/8"=1'-0" **HVAC: 7.5-ton HVAC unit installed 2011** 

Electrical: 200 amp / 120/208 volt 3-phase 4-wire

(NOTE: Electrical to be verified)