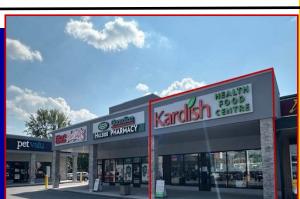

#### **DESCRIPTION: MONTREAL SQUARE SHOPPING CENTRE**

- Retail opportunity (Kardish Health Food) available in busy mall in Ottawa East. Located in a high density neighbourhood on a major arterial road, Montreal Road at Centre Street, between St. Laurent Blvd. and the Aviation Parkway. Plaza has been recently fully facelifted/renovated with new storefronts.
- ✓ Close to Montfort Hospital. Join Independent Grocer, Pet Valu, Domino's, TD Bank, McDonald's, V-Luxe Nails, Guardian Pharmacy and Dollarama in this busy plaza.

#### **SPACE AVAILABLE: (Kardish Health Food Centre)**

✓ **UNIT 14 -** 2,757 square feet rentable available immediately.