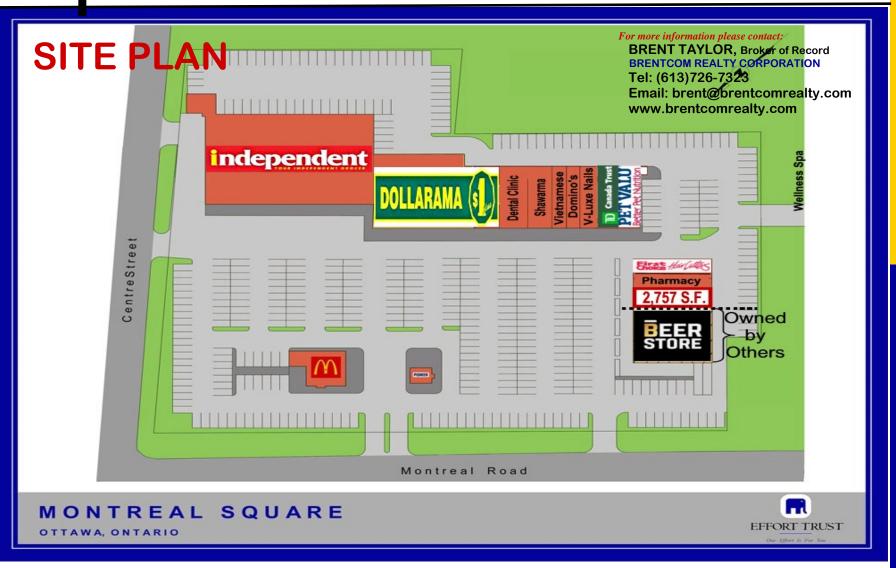

#### **DESCRIPTION: MONTREAL SQUARE SHOPPING CENTRE**

- Retail opportunity (Kardish Health Food) available in busy mall in Ottawa East. Located in a high density neighbourhood on a major arterial road, Montreal Road at Centre Street, between St. Laurent Blvd. and the Aviation Parkway. Plaza has been recently fully facelifted/renovated with new storefronts.
- ✓ Close to Montfort Hospital. Join Independent Grocer, Pet Valu, Domino's, TD Bank, McDonald's, V-Luxe Nails, Guardian Pharmacy and Dollarama in this busy plaza.

#### **SPACE AVAILABLE: (Kardish Health Food Centre)**

✓ **UNIT 14 -** 2,757 square feet rentable available immediately.

#### **SIGNAGE AND PARKING:**

✓ Good storefront signage. Ample Parking.

For more information please contact:

BRENT TAYLOR, Broker of Record / President BRENTCOM REALTY CORPORATION, BROKERAGE

Tel: (613) 726-7323