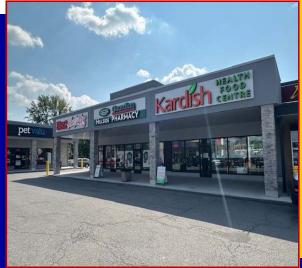

#### **DESCRIPTION: MONTREAL SQUARE SHOPPING CENTRE**

- Retail opportunity (Kardish Health Food) available in busy mall in Ottawa East. Located in a high density neighbourhood on a major arterial road, Montreal Road at Centre Street, between St. Laurent Blvd. and the Aviation Parkway. Plaza has been recently fully facelifted/renovated with new storefronts.
- ✓ Close to Montfort Hospital. Join Independent Grocer, Pet Valu, Domino's, TD Bank, McDonald's, V-Luxe Nails, Guardian Pharmacy and Dollarama in this busy plaza.

#### **SPACE AVAILABLE: (Kardish Health Food Centre)**

✓ **UNIT 14 -** 2,757 square feet rentable available immediately.