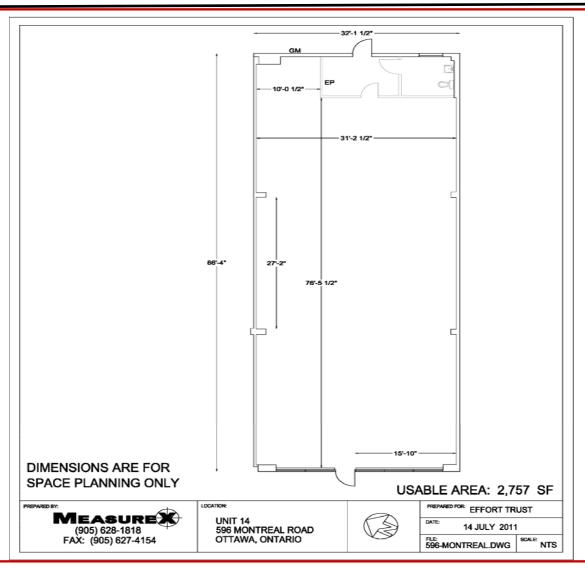

### FLOOR PLAN

1 FLOOR PLAN 1 1 SCALE 1/8"=1:0" **HVAC: 7.5-ton HVAC unit installed 2011** 

Electrical: 200 amp / 120/208 volt 3-phase 4-wire

(NOTE: Electrical to be verified)

#### **SPACE AVAILABLE: (Kardish Health Food Centre)**

✓ **UNIT 14 -** 2,757 square feet rentable available immediately.