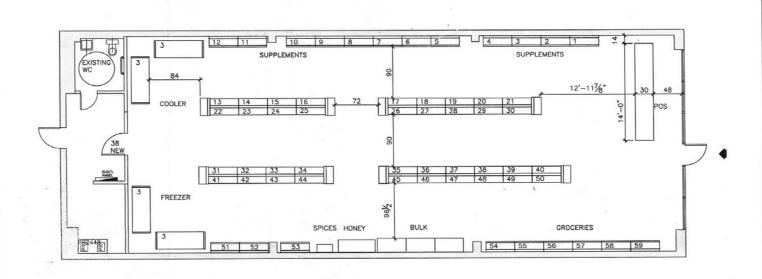

### **AS-BUILT FLOOR PLAN**

VISION (613) 294-00 5 GEN'L REV'N 4 SITE SURVEY; REV'N 3.24 3.13 3 NOS ADDED 2 GENERAL REVISION 3.13 3.8 KARDISH Health Food Centre #14-596 Montreal Rd Ottawa Ontario FLOOR PLAN Drawn/Dessine MARCH 2023 1/8"=1"-0" 23-KAR-615