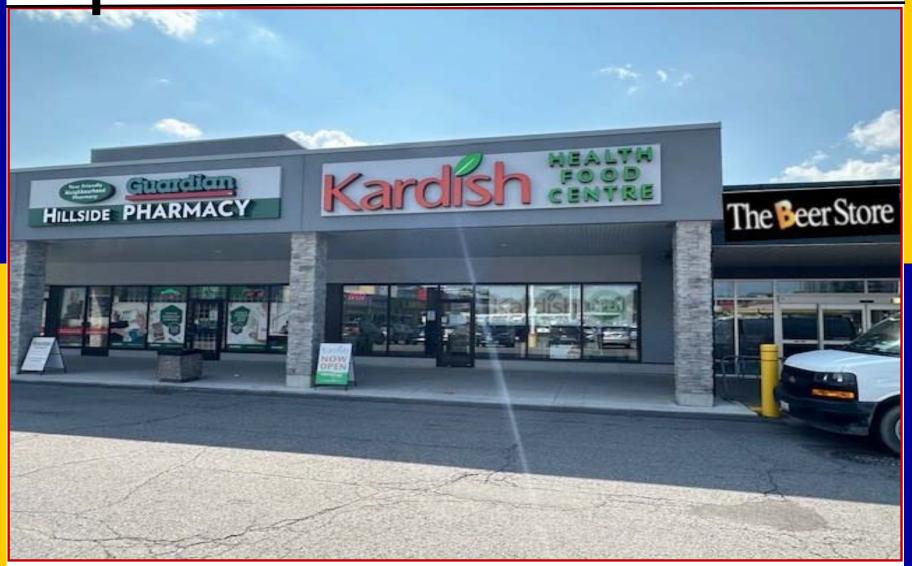

#### **DESCRIPTION: MONTREAL SQUARE SHOPPING CENTRE**

- Retail opportunity (Kardish Health Food) available in busy mall in Ottawa East. Located in a high density neighbourhood on a major arterial road, Montreal Road at Centre Street, between St. Laurent Blvd. and the Aviation Parkway. Plaza has been recently fully facelifted/renovated with new storefronts.
- ✓ Close to Montfort Hospital. Join Independent Grocer, Pet Valu, Domino's, TD Bank, McDonald's, V-Luxe Nails, Guardian Pharmacy and Dollarama in this busy plaza.

#### **SPACE AVAILABLE: (Kardish Health Food Centre)**

✓ **UNIT 14 -** 2,757 square feet rentable available immediately.

#### **SIGNAGE AND PARKING:**

✓ Good storefront signage. Ample Parking.

For more information please contact:

BRENT TAYLOR, Broker of Record / President BRENTCOM REALTY CORPORATION, BROKERAGE

Tel: (613) 726-7323