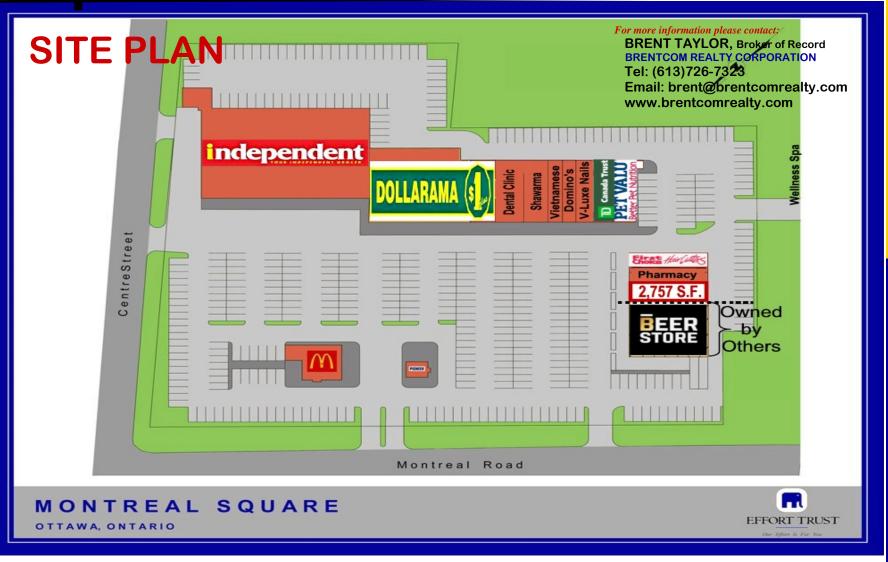

#### **DESCRIPTION: MONTREAL SQUARE SHOPPING CENTRE**

- Retail opportunity (Kardish Health Food) available in busy mall in Ottawa East. Located in a high density neighbourhood on a major arterial road, Montreal Road at Centre Street, between St. Laurent Blvd. and the Aviation Parkway. Plaza has been recently fully facelifted/renovated with new storefronts.
- ✓ Close to Montfort Hospital. Join Independent Grocer, Pet Valu, Domino's, TD Bank, McDonald's, V-Luxe Nails, Guardian Pharmacy and Dollarama in this busy plaza.

#### **SPACE AVAILABLE: (Kardish Health Food Centre)**

✓ **UNIT 14 -** 2,757 square feet rentable available immediately.