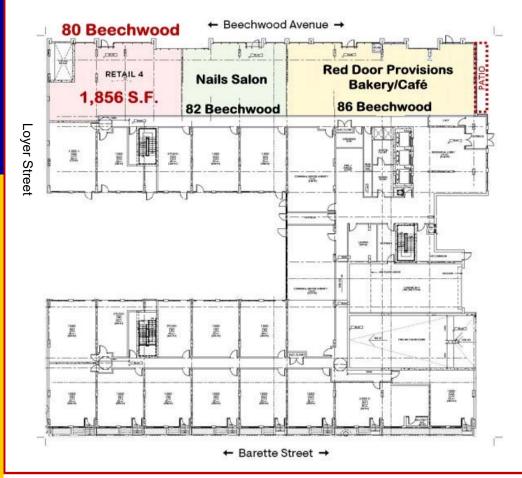

#### **SPACE AVAILABLE:**

✓ **80 Beechwood**: Approximately 1,856 square feet.

### Units Available:

Retail Unit 1. LEASED!

Retail Unit 2 · LEASED!

Retail Unit 3 · LEASED!

Retail Unit 4 · 1,856 S.F.

Available

The information as herewith enclosed has been obtained from sources we believe to be reliable, but we make no representation or warranties, express or implied, as to the accuracy of the information. All references to age, square footage, income, expenses, data and other information contained herein are approximate and subject to change. Prospective purchasers or tenants shall not construe the information as legal or tax advice. Buyers or tenants should conduct their own independent investigations and rely only on those results. All properties subject to change or withdrawal without notice. E. & O. E.