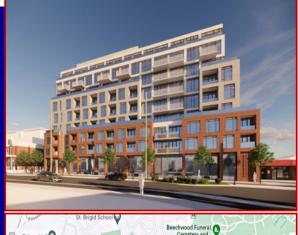

# FOR LEASE: Prime Retail 88 Beechwood Ave., Ottawa, ON

### **ONLY ONE STORE REMAINING!**

DESCRIPTION: Link to: Minto Apartments 88 Beechwood

- Retail units available on ground level of Minto's newly constructed high profile condominium development located at Beechwood Avenue and Loyer Street in New Edinburgh, one of Ottawa's historic, highly sought after and high-end neighbourhoods.
- ✓ Join Red Door Provisions Bakery/Café and Nails Salon. Ideal for gallery, florist, hardware store, book/gift store, chocolatier, other retail.
- ✓ Close to Metro, Shell, Clocktower, Scone Witch, Quickie, Bank of Montreal, and Subway, LCBO, Starbucks.
- ✓ High traffic, walkable area with great visible signage on Beechwood Avenue in a busy and high density affluent area close to downtown Ottawa with excellent access to public transportation.

#### **SPACE AVAILABLE:**

✓ **80 Beechwood**: Approximately 1,856 square feet.