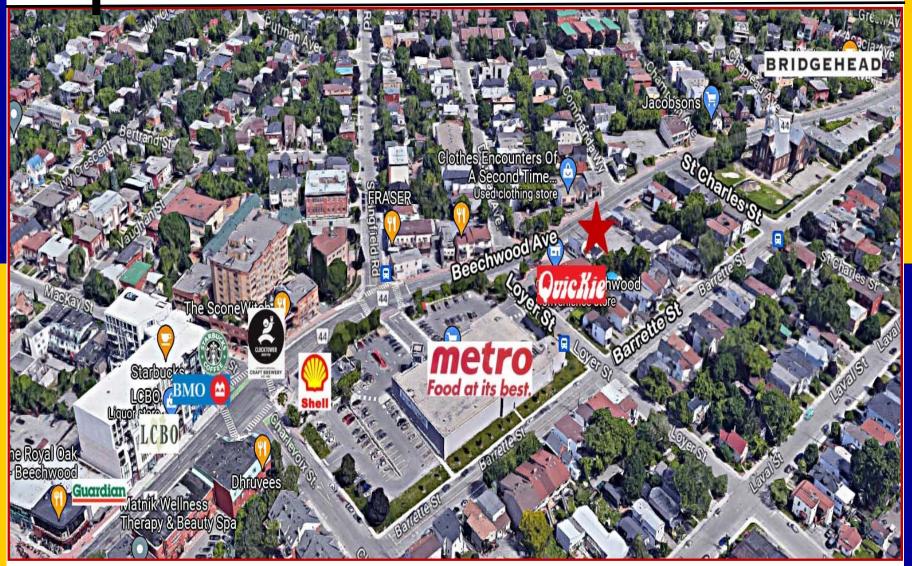

### **ONLY ONE STORE REMAINING!**

DESCRIPTION: Link to: Minto Apartments 88 Beechwood

- Retail units available on ground level of Minto's newly constructed high profile condominium development located at Beechwood Avenue and Loyer Street in New Edinburgh, one of Ottawa's historic, highly sought after and high-end neighbourhoods.
- ✓ Join Red Door Provisions Bakery/Café and Nails Salon. Ideal for gallery, florist, hardware store, book/gift store, chocolatier, other retail.
- ✓ Close to Metro, Shell, Clocktower, Scone Witch, Quickie, Bank of Montreal, and Subway, LCBO, Starbucks.
- ✓ High traffic, walkable area with great visible signage on Beechwood Avenue in a busy and high density affluent area close to downtown Ottawa with excellent access to public transportation.