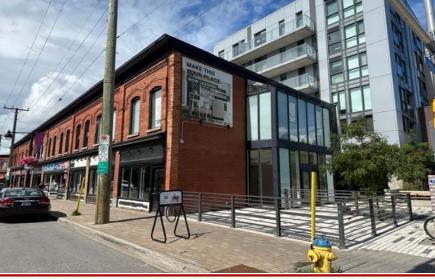

#### **DESCRIPTION: Retail Inline Unit - Available Immediately**

- ✓ Ideally located at Fifth + Bank, this highly visible opportunity on Bank Street is a great location for retail businesses. With lots of foot traffic around the neighbourhood, attracting customers will be easy. High pedestrian and vehicle traffic counts at this central downtown location.
- ✓ Signalized corner. Prominent Signage. Ample street parking. Well-serviced by public transportation. Close to HWY 417.
- ✓ Join ground floor tenants Von's Bistro, Ichiban Bakery, Sushi, Shop, Pilates, Eyes in the Glebe Optical, Mickie Macks Haberdashery, Drip House and Havana Cigars; and 2nd floor tenants Flipper's Seafood Restaurant, Glebe Dental Centre, Layers Hair Design, Glebe Psychotherapy, Accent on Beauty Esthetics Shop/Massage, Connelly Group of Companies.
- ✓ Steps away from Lansdowne Park. Close to McDonald's, Kettleman's Bagel, Beer Store, Whole Foods, Score Pizza & Superette.

#### SPACE AVAILABLE: Former Ice Cream Shop/Barber Shop

- √756.63 square feet rentable. Bank Street storefront facing Bank Street.
- ✓ Asking Minimum Rent: \$50.00 per square foot per annum net.