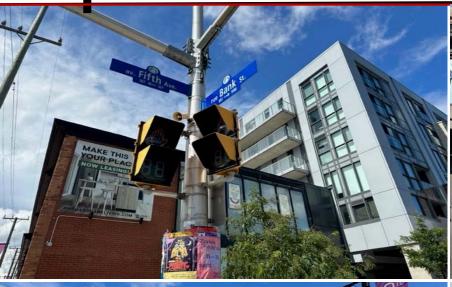

#### **DESCRIPTION: Retail Inline Unit - Available Immediately**

- ✓ Ideally located at Fifth + Bank, this highly visible opportunity on Bank Street is a great location for retail businesses. With lots of foot traffic around the neighbourhood, attracting customers will be easy. High pedestrian and vehicle traffic counts at this central downtown location.
- ✓ Signalized corner. Prominent Signage. Ample street parking. Well-serviced by public transportation. Close to HWY 417.
- ✓ Join ground floor tenants Von's Bistro, Ichiban Bakery, Sushi, Shop, Pilates, Eyes in the Glebe Optical, Mickie Macks Haberdashery, Drip House and Havana Cigars; and 2nd floor tenants Flipper's Seafood Restaurant, Glebe Dental Centre, Layers Hair Design, Glebe Psychotherapy, Accent on Beauty Esthetics Shop/Massage, Connelly Group of Companies.
- ✓ Steps away from Lansdowne Park. Close to McDonald's, Kettleman's Bagel, Beer Store, Whole Foods, Score Pizza & Superette.