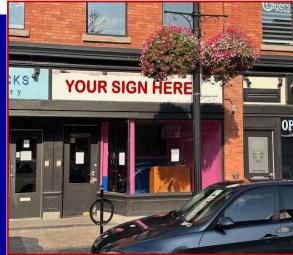

#### **DESCRIPTION: Retail Inline Unit - Available Immediately**

- ✓ Ideally located at Fifth + Bank, this highly visible opportunity on Bank Street is a great location for retail businesses. With lots of foot traffic around the neighbourhood, attracting customers will be easy. High pedestrian and vehicle traffic counts at this central downtown location.
- ✓ Signalized corner. Prominent Signage. Ample street parking. Well-serviced by public transportation. Close to HWY 417.
- ✓ Join ground floor tenants Von's Bistro, Ichiban Bakery, Sushi, Shop, Pilates, Eyes in the Glebe Optical, Mickie Macks Haberdashery, Drip House and Havana Cigars; and 2nd floor tenants Flipper's Seafood Restaurant, Glebe Dental Centre, Layers Hair Design, Glebe Psychotherapy, Accent on Beauty Esthetics Shop/Massage, Connelly Group of Companies.
- ✓ Steps away from Lansdowne Park. Close to McDonald's, Kettleman's Bagel, Beer Store, Whole Foods, Score Pizza & Superette.

#### SPACE AVAILABLE: Former Ice Cream Shop/Barber Shop

- √756.63 square feet rentable. Bank Street storefront facing Bank Street.
- ✓ Asking Minimum Rent: \$50.00 per square foot per annum net.