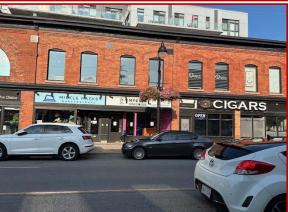

#### **DESCRIPTION: Retail Inline Unit - Available Immediately**

- ✓ Ideally located at Fifth + Bank, this highly visible opportunity on Bank Street is a great location for retail businesses. With lots of foot traffic around the neighbourhood, attracting customers will be easy. High pedestrian and vehicle traffic counts at this central downtown location.
- ✓ Signalized corner. Prominent Signage. Ample street parking. Well-serviced by public transportation. Close to HWY 417.
- ✓ Join ground floor tenants Von's Bistro, Ichiban Bakery, Sushi, Shop, Pilates, Eyes in the Glebe Optical, Mickie Macks Haberdashery, Drip House and Havana Cigars; and 2nd floor tenants Flipper's Seafood Restaurant, Glebe Dental Centre, Layers Hair Design, Glebe Psychotherapy, Accent on Beauty Esthetics Shop/Massage, Connelly Group of Companies.
- ✓ Steps away from Lansdowne Park. Close to McDonald's, Kettleman's Bagel, Beer Store, Whole Foods, Score Pizza & Superette.