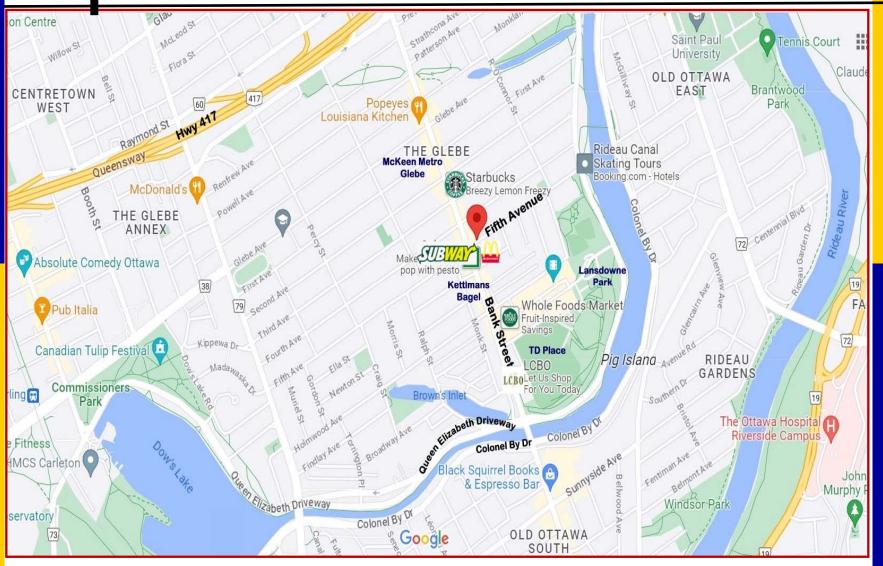

#### **DESCRIPTION: Retail Inline Unit - Available Immediately**

- ✓ Ideally located at Fifth + Bank, this highly visible opportunity on Bank Street is a great location for retail businesses. With lots of foot traffic around the neighbourhood, attracting customers will be easy. High pedestrian and vehicle traffic counts at this central downtown location.
- ✓ Signalized corner. Prominent Signage. Ample street parking. Well-serviced by public transportation. Close to HWY 417.
- ✓ Join ground floor tenants Von's Bistro, Ichiban Bakery, Sushi, Shop, Pilates, Eyes in the Glebe Optical, Mickie Macks Haberdashery, Drip House and Havana Cigars; and 2nd floor tenants Flipper's Seafood Restaurant, Glebe Dental Centre, Layers Hair Design, Glebe Psychotherapy, Accent on Beauty Esthetics Shop/Massage, Connelly Group of Companies.
- ✓ Steps away from Lansdowne Park. Close to McDonald's, Kettleman's Bagel, Beer Store, Whole Foods, Score Pizza & Superette.