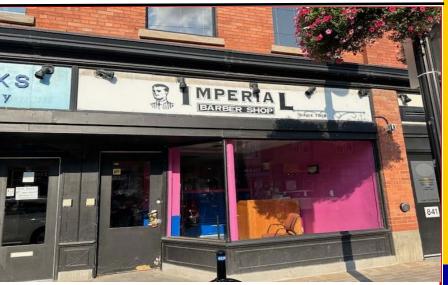

#### SPACE AVAILABLE: Former Ice Cream Shop/Barber Shop

- √756.63 square feet rentable. Bank Street storefront facing Bank Street.
- ✓ Asking Minimum Rent: \$50.00 per square foot per annum net.