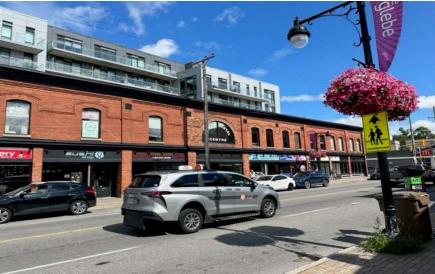

#### **DESCRIPTION: Retail Inline Unit - Available Immediately**

- ✓ Ideally located at Fifth + Bank, this highly visible opportunity on Bank Street is a great location for retail businesses. With lots of foot traffic around the neighbourhood, attracting customers will be easy. High pedestrian and vehicle traffic counts at this central downtown location.
- ✓ Signalized corner. Prominent Signage. Ample street parking. Well-serviced by public transportation. Close to HWY 417.
- ✓ Join ground floor tenants Von's Bistro, Ichiban Bakery, Sushi, Shop, Pilates, Eyes in the Glebe Optical, Mickie Macks Haberdashery, Drip House and Havana Cigars; and 2nd floor tenants Flipper's Seafood Restaurant, Glebe Dental Centre, Layers Hair Design, Glebe Psychotherapy, Accent on Beauty Esthetics Shop/Massage, Connelly Group of Companies.
- ✓ Steps away from Lansdowne Park. Close to McDonald's, Kettleman's Bagel, Beer Store, Whole Foods, Score Pizza & Superette.

#### SPACE AVAILABLE: Former Ice Cream Shop/Barber Shop

- √756.63 square feet rentable. Bank Street storefront facing Bank Street.
- ✓ Asking Minimum Rent: \$50.00 per square foot per annum net.