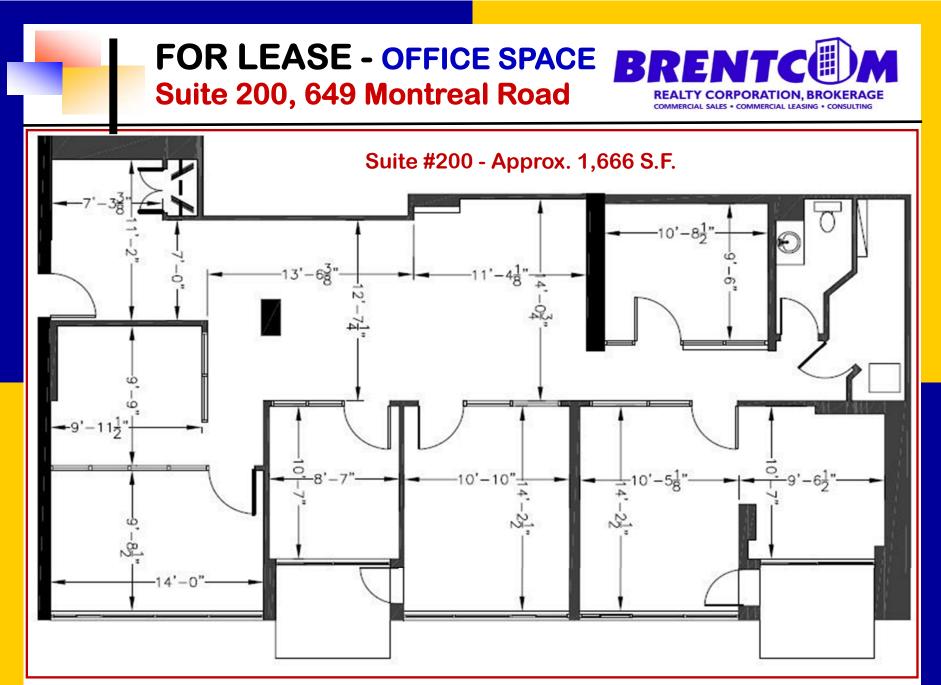

### SECOND FLOOR SPACE AVAILABLE:

✓ Suite 200 - Approx. 1,666 square feet rentable. Vacant – immediate availability.