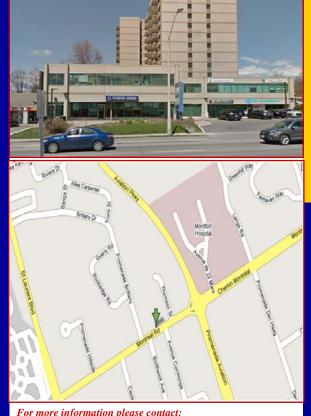

### **DESCRIPTION:**

- ✓ Brittany Professional Centre is located on Montreal Road, a major arterial road in Ottawa East at Brittany Drive, between St. Laurent Blvd. and the Aviation Parkway. Close to Montfort Hospital. This high traffic location has excellent exposure, is well serviced by public transportation with direct access to major highways and downtown.
- ✓ Well established neighbourhood close to many national retailers such as Pizza Hut, Tim Horton's, McDonald's, RBC Bank, TD Bank, Dollarama, Independent Grocer, Farm Boy, Shoppers Drug Mart and Rexall.
- ✓ Office space ideal for professional office for Health & Wellness (Dental & Medical), Professionals, Consultants, Lawyers, General Office.

649 MONTREAL ROAD, OTTAWA, ON

COMMERCIAL SALES . COMMERCIAL LEAS

REALTY CORPORATION BROKERAGE

The information as herewith enclosed has been obtained from sources we believe to be reliable, but we make no representation or warranties, express or implied, as to the accuracy of the information. All references to age, square footage, income, expenses, data and other information contained herein are approximate and subject to change. Prospective purchasers or tenants shall not construe the information as legal or tax advice. Buyers or tenants should conduct their own independent investigations and rely only on those results. All properties subject to change or withdrawal without notice. E. & O. E.