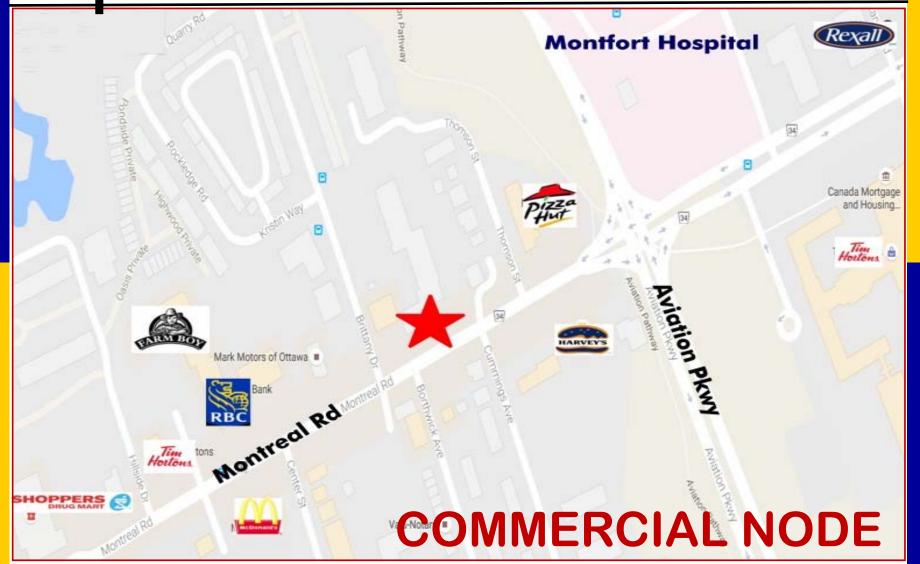

### **DESCRIPTION:**

- ✓ Brittany Professional Centre is located on Montreal Road, a major arterial road in Ottawa East at Brittany Drive, between St. Laurent Blvd. and the Aviation Parkway. Close to Montfort Hospital. This high traffic location has excellent exposure, is well serviced by public transportation with direct access to major highways and downtown.
- ✓ Well established neighbourhood close to many national retailers such as Pizza Hut, Tim Horton's, McDonald's, RBC Bank, TD Bank, Dollarama, Independent Grocer, Farm Boy, Shoppers Drug Mart and Rexall.
- ✓ Office space ideal for professional office for Health & Wellness (Dental & Medical), Professionals, Consultants, Lawyers, General Office.