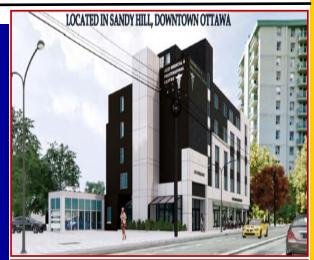

### 580 Rideau St. / 168 Charlotte St., Ottawa

#### **DESCRIPTION:**

- ✓ Ground level, street front retail/restaurant space in newly renovated Medical/ Professional Building located at the corner of Charlotte Street and Rideau Street, a high traffic, major thoroughfare in downtown Ottawa, in the densely populated Sandy Hill neighbourhood. Join Guardian Pharmacy, Abboud Optical, O-C Physio, Align Massage, CDN Diagnostics, Biotest Lab, and medical services.
- ✓ Close proximity to Rideau Centre, Byward Market, Parliament Hill, Ottawa University, National Arts Centre, National Gallery, LRT Rideau Station, Hwy 417 and bridge to Quebec.
- ✓ Ottawa's downtown area is currently benefitting from a large growth in residential condos and apartments in the immediate vicinity.