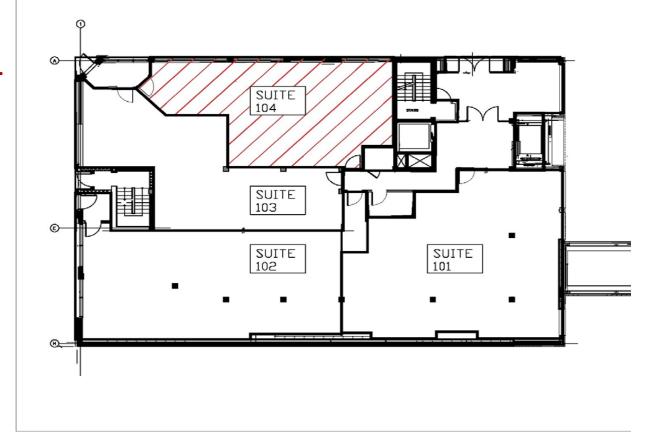

#### SPACE AVAILABLE:

- ✓ Suite 104 Approx. 1,185 square feet rentable (fronting on Rideau Street) with sliding patio windows.
  - \* Minimum Rent: \$40.00 per square foot per annum net
  - \* Additional Rent estimated 2023 CAM and REALTY TAX: \$15.00 per square foot per annum (estimate).
  - \* Utilities to be separately check metered by Landlord.
- ✓ **Suite 101 -** Approx. 1,540 square feet rentable (fronting on Charlotte Street) with patio.
  - \* Minimum Rent: \$35.00 per square foot per annum net
  - \* Additional Rent estimated 2023 CAM and REALTY TAX: \$15.00 per square foot per annum (estimate).
  - \*Utilities to be separately check metered by Landlord.

## FOR LEASE - RETAIL / RESTAURANT 580 Rideau St. / 168 Charlotte St., Ottawa

SUITE 104 1,184.68 S.F. Rentable

SUITE 104

RENTABLE AREA

: 1,184.68 sqft

ANSI/BOMA Z65.1-1996

The information as herewith enclosed has been obtained from sources we believe to be reliable, but we make no representation or warranties, express or implied, as to the accuracy of the information. All references to age, square footage, income, expenses, data and other information contained herein are approximate and subject to change. Prospective purchasers or tenants shall not construe the information as legal or tax advice. Buyers or tenants should conduct their own independent investigations and rely only on those results. All properties subject to change or withdrawal without notice. E. & O. E.