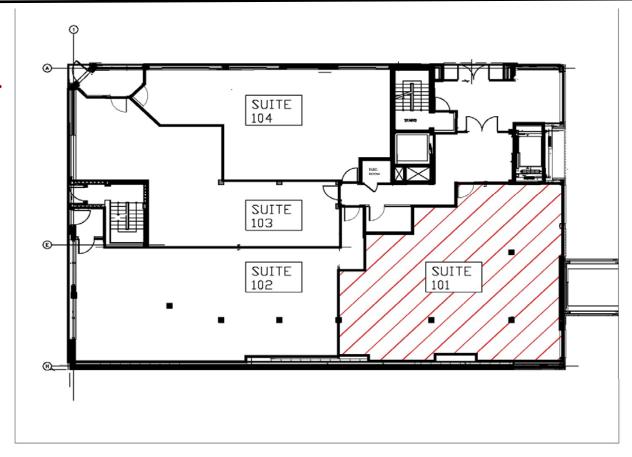

#### SPACE AVAILABLE:

- ✓ Suite 104 Approx. 1,185 square feet rentable (fronting on Rideau Street) with sliding patio windows.
  - \* Minimum Rent: \$40.00 per square foot per annum net
  - \* Additional Rent estimated 2023 CAM and REALTY TAX: \$15.00 per square foot per annum (estimate).
  - \* Utilities to be separately check metered by Landlord.
- ✓ **Suite 101 -** Approx. 1,540 square feet rentable (fronting on Charlotte Street) with patio.
  - \* Minimum Rent: \$35.00 per square foot per annum net
  - \* Additional Rent estimated 2023 CAM and REALTY TAX: \$15.00 per square foot per annum (estimate).
  - \*Utilities to be separately check metered by Landlord.

# FOR LEASE - RETAIL / RESTAURANT 580 Rideau St. / 168 Charlotte St., Ottawa

SUITE 101 1,540.02 S.F. Rentable

SUITE 101

RENTABLE AREA

: 1,540.02 sqft

ANSI/BOMA Z65.1-1996

The information as herewith enclosed has been obtained from sources we believe to be reliable, but we make no representation or warranties, express or implied, as to the accuracy of the information. All references to age, square footage, income, expenses, data and other information contained herein are approximate and subject to change. Prospective purchasers or tenants shall not construe the information as legal or tax advice. Buyers or tenants should conduct their own independent investigations and rely only on those results. All properties subject to change or withdrawal without notice. E. & O. E.