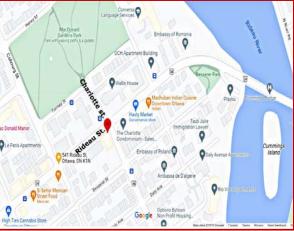

#### **DESCRIPTION:**

- ✓ Ground level, street front retail/restaurant space in newly renovated Medical/ Professional Building located at the corner of Charlotte Street and Rideau Street, a high traffic, major thoroughfare in downtown Ottawa, in the densely populated Sandy Hill neighbourhood. Join Guardian Pharmacy, Abboud Optical, O-C Physio, Align Massage, CDN Diagnostics, Biotest Lab, and medical services.
- ✓ Close proximity to Rideau Centre, Byward Market, Parliament Hill, Ottawa University, National Arts Centre, National Gallery, LRT Rideau Station, Hwy 417 and bridge to Quebec.
- ✓ Ottawa's downtown area is currently benefitting from a large growth in residential condos and apartments in the immediate vicinity.

#### **ACCESS & PARKING:**

✓ Excellent access by car, bike or public transportation. Street parking and on-site parking.

For more information please contact:

BRENT TAYLOR, Broker of Record / President BRENTCOM REALTY CORPORATION, BROKERAGE