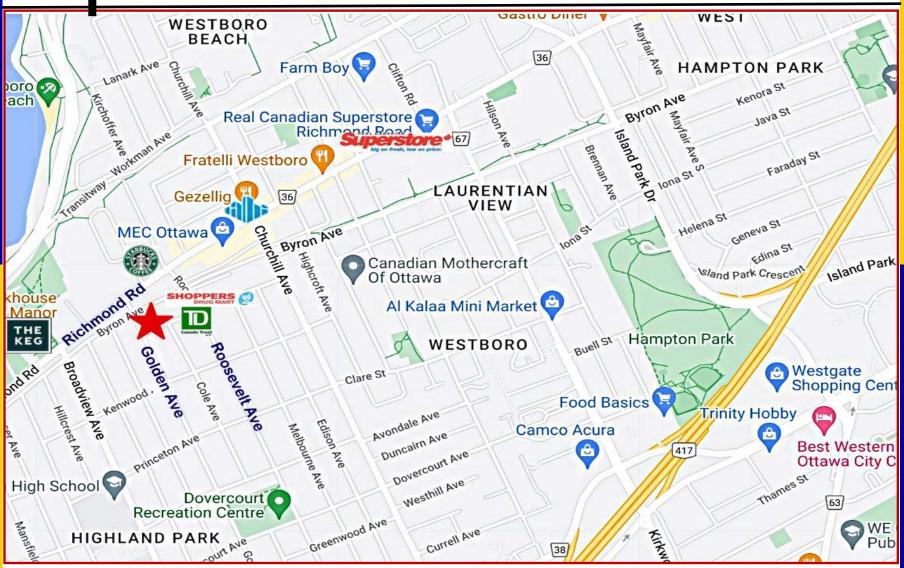

### **DESCRIPTION: Bridgehead Coffee Space (at Golden Ave.)**

- ✓ Prime retail space for sublease located in the heart of Westboro Village, at street level under the Westboro Station condominium.
- ✓ The unit boasts large storefront windows and prominent signage on both Richmond Road and Golden Avenue.
- ✓ Public transit access is optimal with the Westboro Station O-Train located closeby on Scott Street between Athlone and Tweedsmuir avenues. Street parking available on Richmond Road and Byron Avenue.
- ✓ Close to fine restaurants and destination retailers like Mountain Equipment Co-op, Bushtukah, Lululemon, Trailhead, Shoppers Drug Mart, TD Canada Trust and The Keg Steakhouse.