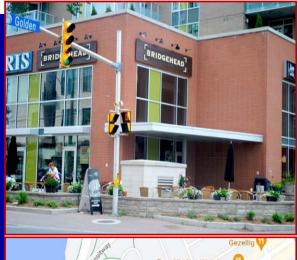

### 440 Richmond Road, Ottawa

### **DESCRIPTION: Bridgehead Coffee Space (at Golden Ave.)**

- ✓ Prime retail space for sublease located in the heart of Westboro Village, at street level under the Westboro Station condominium.
- ✓ The unit boasts large storefront windows and prominent signage on both Richmond Road and Golden Avenue.
- ✓ Public transit access is optimal with the Westboro Station O-Train located closeby on Scott Street between Athlone and Tweedsmuir avenues. Street parking available on Richmond Road and Byron Avenue.
- ✓ Close to fine restaurants and destination retailers like Mountain Equipment Co-op, Bushtukah, Lululemon, Trailhead, Shoppers Drug Mart, TD Canada Trust and The Keg Steakhouse.