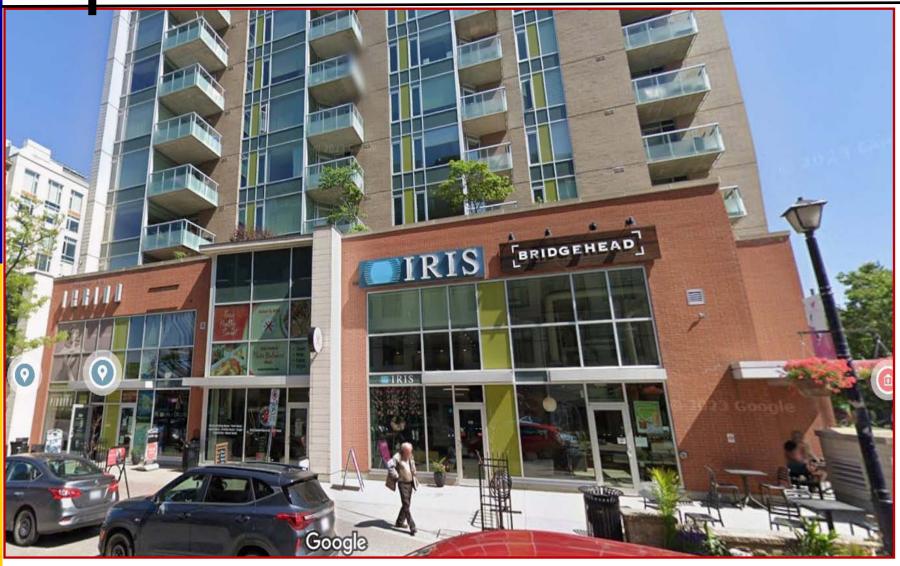

### 440 Richmond Road, Ottawa

### **DESCRIPTION: Bridgehead Coffee Space (at Golden Ave.)**

- ✓ Prime retail space for sublease located in the heart of Westboro Village, at street level under the Westboro Station condominium.
- ✓ The unit boasts large storefront windows and prominent signage on both Richmond Road and Golden Avenue.
- ✓ Public transit access is optimal with the Westboro Station O-Train located closeby on Scott Street between Athlone and Tweedsmuir avenues. Street parking available on Richmond Road and Byron Avenue.
- ✓ Close to fine restaurants and destination retailers like Mountain Equipment Co-op, Bushtukah, Lululemon, Trailhead, Shoppers Drug Mart, TD Canada Trust and The Keg Steakhouse.

### SPACE AVAILABLE: Available Immediately

- ✓ Approximately 2,016 square feet available with covered patio.
- Lease expires July 14, 2029. Extended term to be arranged with Landlord.