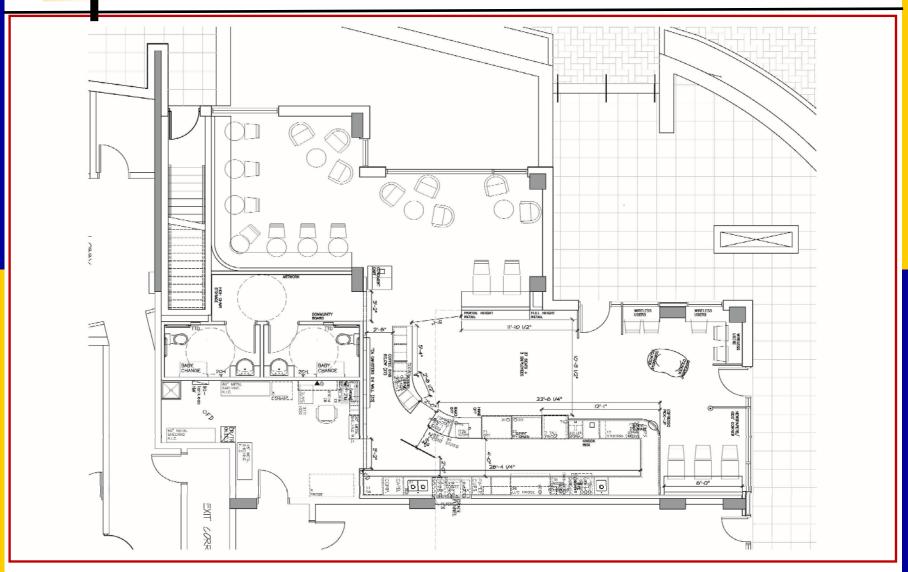

### SPACE AVAILABLE: Available Immediately

- ✓ Approximately 2,016 square feet available with covered patio.
- Lease expires July 14, 2029. Extended term to be arranged with Landlord.