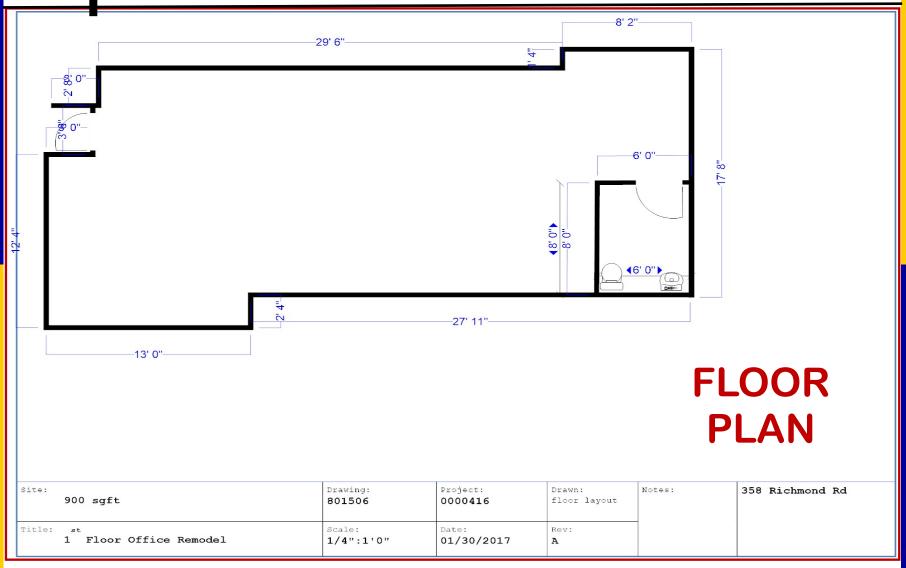

## **SPACE AVAILABLE: Available June 1, 2025**

✓ Approximately 900 square feet rentable.