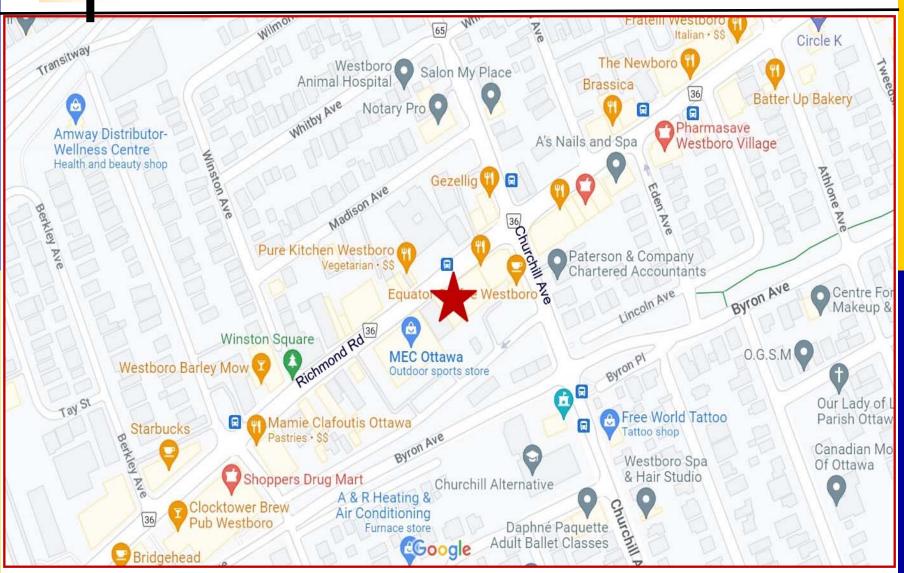

# DESCRIPTION:

- ✓ Vibrant retail street front opportunity in Westboro Village located on busy Richmond Road near Churchill Avenue. Beside Mountain Equipment Co-op (MEC), Flight Centre and Ricochet Resale. Great exposure, high pedestrian and vehicle traffic counts at this charming and central location.
- Located in the heart of one of the Ottawa's trendiest neighbourhoods. High density, high income and expanding community of Westboro offers a blend of unique retailers, restaurants, coffee shops and a rising number of condos.
- ✓ Neighbouring retailers include Shopper Drug Mart, TD Canada Trust, Running Room, Mountain Equipment Co-op, Starbucks, Lululemon, McDonald's, Sleep Country and other national and local tenants.

# Richmond Road

# **FOR LEASE** - WESTBORO 358 Richmond Road, Ottawa

MEC

358 Richmond Road, Ottawa, ON