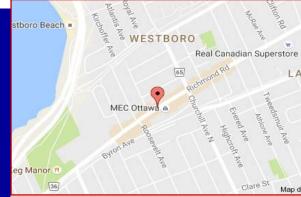

# DESCRIPTION:

- ✓ Vibrant retail street front opportunity in Westboro Village located on busy Richmond Road near Churchill Avenue. Beside Mountain Equipment Co-op (MEC), Flight Centre and Ricochet Resale. Great exposure, high pedestrian and vehicle traffic counts at this charming and central location.
- Located in the heart of one of the Ottawa's trendiest neighbourhoods. High density, high income and expanding community of Westboro offers a blend of unique retailers, restaurants, coffee shops and a rising number of condos.
- ✓ Neighbouring retailers include Shopper Drug Mart, TD Canada Trust, Running Room, Mountain Equipment Co-op, Starbucks, Lululemon, McDonald's, Sleep Country and other national and local tenants.

# **FOR LEASE** - WESTBORO 358 Richmond Road, Ottawa

MEC

358 Richmond Road, Ottawa, ON