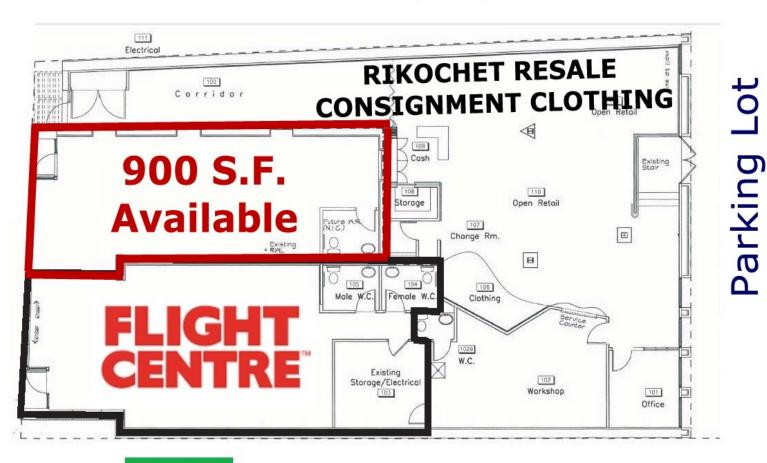

## **SPACE AVAILABLE: Available June 1, 2025**

✓ Approximately 900 square feet rentable.

# DESCRIPTION:

- ✓ Vibrant retail street front opportunity in Westboro Village located on busy Richmond Road near Churchill Avenue. Beside Mountain Equipment Co-op (MEC), Flight Centre and Ricochet Resale. Great exposure, high pedestrian and vehicle traffic counts at this charming and central location.
- Located in the heart of one of the Ottawa's trendiest neighbourhoods. High density, high income and expanding community of Westboro offers a blend of unique retailers, restaurants, coffee shops and a rising number of condos.
- ✓ Neighbouring retailers include Shopper Drug Mart, TD Canada Trust, Running Room, Mountain Equipment Co-op, Starbucks, Lululemon, McDonald's, Sleep Country and other national and local tenants.