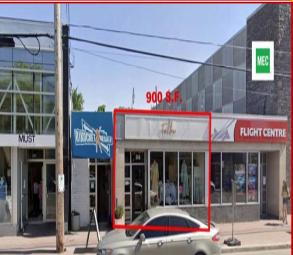

## **SPACE AVAILABLE: Available June 1, 2025**

✓ Approximately 900 square feet rentable.

# **FOR LEASE** - WESTBORO 358 Richmond Road, Ottawa

MEC

358 Richmond Road, Ottawa, ON