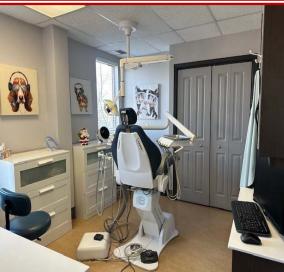

#### **DESCRIPTION:**

- ✓ Existing dental office space in beautifully renovated freestanding Commercial Office Building with Adjacent Parking Lot located on the north side of Montreal Road close to the centre of Vanier, in the east end of Ottawa.
- Surrounded by well established businesses with older residential to the north and the east of the building. Many new developments planned for this part of Montreal Road.
- ✓ This location has good visibility along Montreal Road, with high volume of traffic.

#### SPACE AVAILABLE FOR SUBLEASE: Unit 410 - Available Immediately.

- ✓ Rentable Area is 1,274.69 S.F. Rent in Lease is 1,179.96 S.F.
- ✓ Lease Term expires January 31, 2029.
- ✓ All furniture, fixtures and equipment to be negotiated.