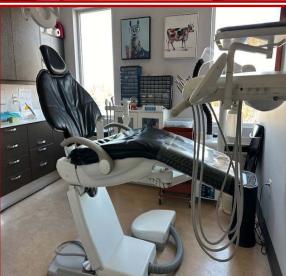

#### **DESCRIPTION:**

- ✓ Existing dental office space in beautifully renovated freestanding Commercial Office Building with Adjacent Parking Lot located on the north side of Montreal Road close to the centre of Vanier, in the east end of Ottawa.
- Surrounded by well established businesses with older residential to the north and the east of the building. Many new developments planned for this part of Montreal Road.
- ✓ This location has good visibility along Montreal Road, with high volume of traffic.

#### SPACE AVAILABLE FOR SUBLEASE: Unit 410 - Available Immediately.

- ✓ Rentable Area is 1,274.69 S.F. Rent in Lease is 1,179.96 S.F.
- ✓ Lease Term expires January 31, 2029.
- ✓ All furniture, fixtures and equipment to be negotiated.