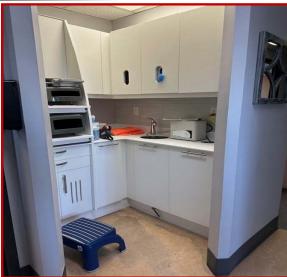

#### **DESCRIPTION:**

- ✓ Existing dental office space in beautifully renovated freestanding Commercial Office Building with Adjacent Parking Lot located on the north side of Montreal Road close to the centre of Vanier, in the east end of Ottawa.
- Surrounded by well established businesses with older residential to the north and the east of the building. Many new developments planned for this part of Montreal Road.
- ✓ This location has good visibility along Montreal Road, with high volume of traffic.

#### SPACE AVAILABLE FOR SUBLEASE: Unit 410 - Available Immediately.

- ✓ Rentable Area is 1,274.69 S.F. Rent in Lease is 1,179.96 S.F.
- ✓ Lease Term expires January 31, 2029.
- ✓ All furniture, fixtures and equipment to be negotiated.