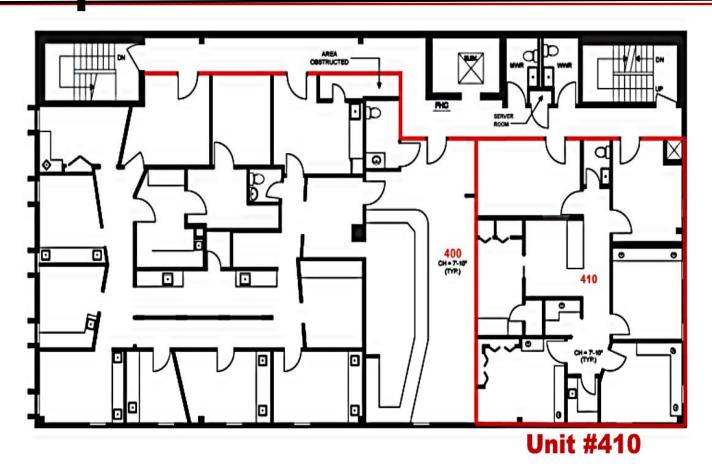

### FOR LEASE: : Office Space Unit #410 - 261 Montreal Road, Ottawa

CAD drawings available upon request

Version Created: 01/28/2022 FP1A Measured: 12/06/2021

261 Montréal Road Ottawa, Ontario, Canada

Floor 04

#### SPACE AVAILABLE FOR SUBLEASE: Unit 410 - Available Immediately.

- ✓ Rentable Area is 1,274.69 S.F. Rent in Lease is 1,179.96 S.F.
- ✓ Lease Term expires January 31, 2029.
- ✓ All furniture, fixtures and equipment to be negotiated.

### **For Sublease**

Rentable Area is 1,274.69 S.F. Rent in Lease is 1,179.96 S.F.

MEDSUIGS Www.xmesures.com