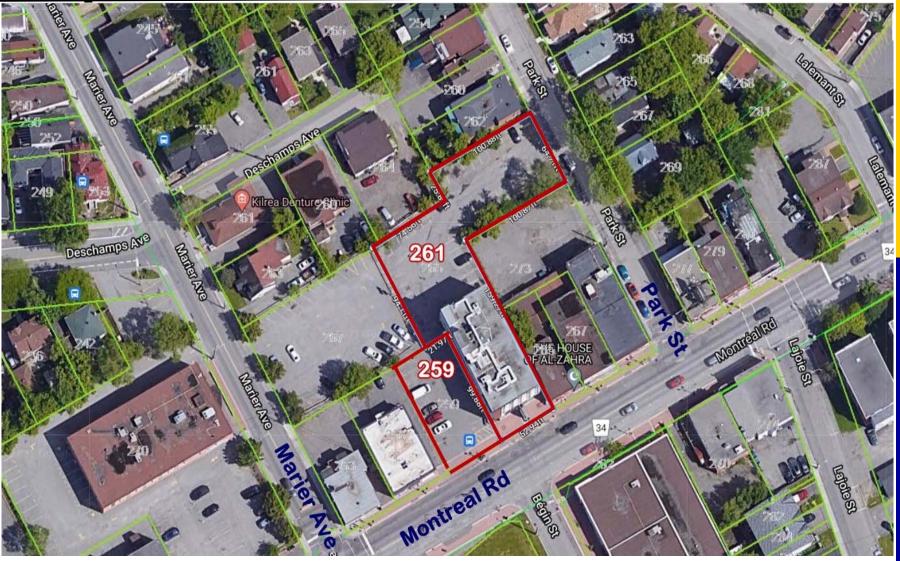

#### **DESCRIPTION:**

- ✓ Existing dental office space in beautifully renovated freestanding Commercial Office Building with Adjacent Parking Lot located on the north side of Montreal Road close to the centre of Vanier, in the east end of Ottawa.
- Surrounded by well established businesses with older residential to the north and the east of the building. Many new developments planned for this part of Montreal Road.
- ✓ This location has good visibility along Montreal Road, with high volume of traffic.

  Easy access to Vanier Parkway, major transit routes. Minutes away from downtown Ottawa.