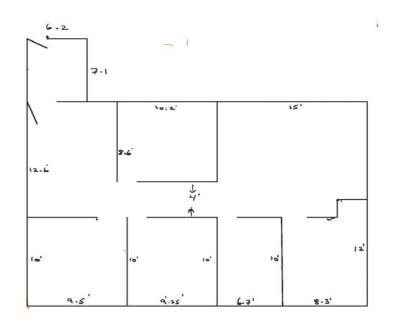

#### Unit 210 - Available Immediately:

- ✓ Vacant Corner Office Space with lots of windows: Approximately 1,000 square feet rentable.
- ✓ Net Rental Rate: \$15.00 p.s.f. per annum net.
- ✓ Operating Costs: \$17.50 p.s.f. (estimate), includes Hydro, Gas, Water, and Garbage.

1,159 S.F.

**SUITE 210** 

1,000 S.F.

Corner Office
With
Lots of
Windows