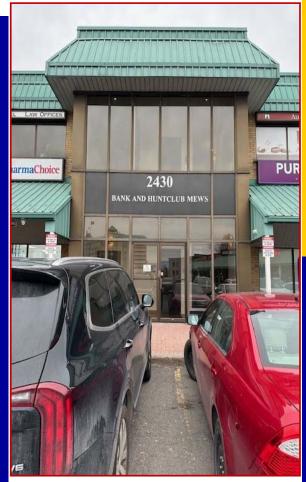

#### **DESCRIPTION:**

- ✓ Office space available in busy shopping centre located at the northwest corner of Hunt Club Road and Bank Street, situated in the heart of Ottawa's sprawling south-end community. This is a prime retail shopping destination surrounded by well established businesses and a captive residential audience in Ottawa South.
- ✓ Join Harvey's, Pharma Choice, Shawarma Place, Microplay, Money Mart, Afro Queen Caribbean Superstore. Helen's Nails & Spa, Dentist, Chiropractor, Milano Pizza, and Pediatrics and Family Medicine. Adjacent to Dymon Storage and across from Waterford Senior Living Residence.
- ✓ The location has excellent visibility along Bank Street, with a high volume of traffic. Easily accessible via car or public transit. South Keys station is a stop on Ottawa's transitway system. Approximately 10 km to downtown Ottawa.

Unit 203-205 - Vacant Space: Approximately 1,159 square feet rentable.
 Unit 207 - Former Law Office. Approximately 550 square feet rentable.
 (Units 203–205 and Unit 207 are contiguous space of approximately 1,709 square feet).

#### Unit 210 - Available Immediately:

- ✓ Vacant Corner Office Space with lots of windows: Approximately 1,000 square feet rentable.
- ✓ Net Rental Rate: \$15.00 p.s.f. per annum net.
- ✓ Operating Costs: \$17.50 p.s.f. (estimate), includes Hydro, Gas, Water, and Garbage.