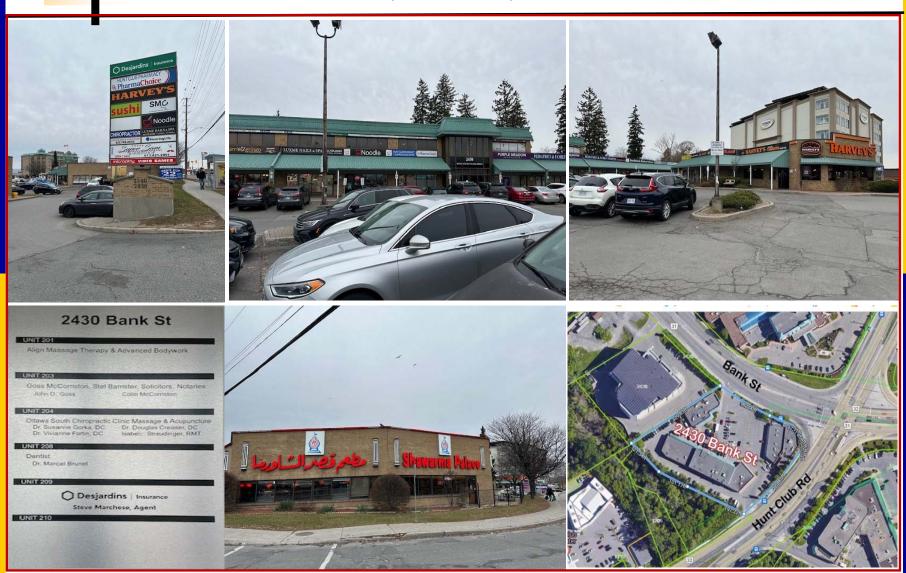

#### **DESCRIPTION:**

- ✓ Office space available in busy shopping centre located at the northwest corner of Hunt Club Road and Bank Street, situated in the heart of Ottawa's sprawling south-end community. This is a prime retail shopping destination surrounded by well established businesses and a captive residential audience in Ottawa South.
- ✓ Join Harvey's, Pharma Choice, Shawarma Place, Microplay, Money Mart, Afro Queen Caribbean Superstore. Helen's Nails & Spa, Dentist, Chiropractor, Milano Pizza, and Pediatrics and Family Medicine. Adjacent to Dymon Storage and across from Waterford Senior Living Residence.
- ✓ The location has excellent visibility along Bank Street, with a high volume of traffic. Easily accessible via car or public transit. South Keys station is a stop on Ottawa's transitway system. Approximately 10 km to downtown Ottawa.

Unit 203-205 - Vacant Space: Approximately 1,159 square feet rentable.
 Unit 207 - Former Law Office. Approximately 550 square feet rentable.
 (Units 203–205 and Unit 207 are contiguous space of approximately 1,709 square feet).

#### Unit 210 - Available Immediately:

- ✓ Vacant Corner Office Space with lots of windows: Approximately 1,000 square feet rentable.
- ✓ Net Rental Rate: \$15.00 p.s.f. per annum net.
- ✓ Operating Costs: \$17.50 p.s.f. (estimate), includes Hydro, Gas, Water, and Garbage.