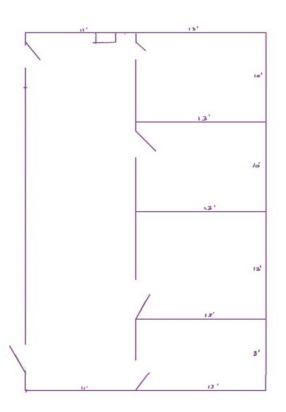

Unit 203-205 - Vacant Space: Approximately 1,159 square feet rentable.
 Unit 207 - Former Law Office. Approximately 550 square feet rentable.
 (Units 203–205 and Unit 207 are contiguous space of approximately 1,709 square feet).

1,159 S.F.

**SUITE 210** 

1,000 S.F.

Corner Office
With
Lots of
Windows