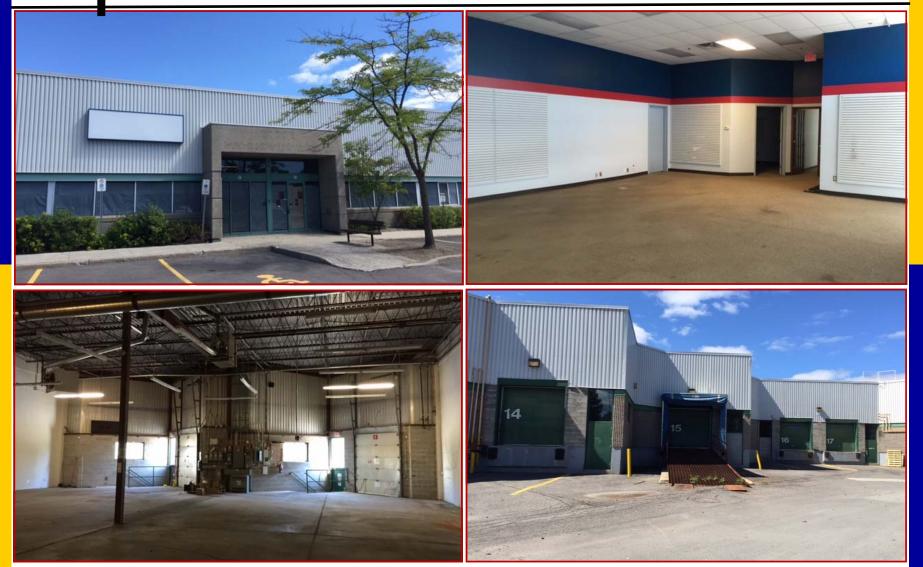

#### **DESCRIPTION:**

- Industrial showroom and warehouse opportunity located in the Ottawa Business Park, on St. Laurent Blvd. at Conroy Road. Three dock level loading bays.
- The Ottawa Business Park is surrounded by an abundance of amenities such as Tim Horton's, Boston Pizza, Wendy's, Esso gas station and Goodlife Fitness.
- Accessible by Highway 417, and St. Laurent Blvd., and in close proximity to St. Laurent Shopping Centre and the Ottawa Train Yards.
  Well serviced by public transportation.

#### SIGNAGE AND PARKING:

Good storefront signage. Plenty of on-site parking.

REALTY CORPORATION, BROKERAGE

For more information please contact: BRENT TAYLOR, Broker of Record / President

BRENTCOM REALTY CORPORATION, BROKERAGE Tel: (613)726-7323 Fax: (613)721-8849 Email: brent@brentcomrealty.com www.brentcomrealty.com