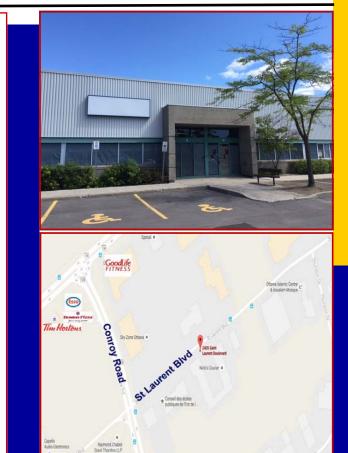

#### **DESCRIPTION:**

- Industrial showroom and warehouse opportunity located in the Ottawa Business Park, on St. Laurent Blvd. at Conroy Road. Three dock level loading bays.
- The Ottawa Business Park is surrounded by an abundance of amenities such as Tim Horton's, Boston Pizza, Wendy's, Esso gas station and Goodlife Fitness.
- Accessible by Highway 417, and St. Laurent Blvd., and in close proximity to St. Laurent Shopping Centre and the Ottawa Train Yards.
  Well serviced by public transportation.

#### SIGNAGE AND PARKING:

Good storefront signage. Plenty of on-site parking.

REALTY CORPORATION, BROKERAGE

For more information please contact: BRENT TAYLOR, Broker of Record / President

BRENTCOM REALTY CORPORATION, BROKERAGE Tel: (613)726-7323 Fax: (613)721-8849 Email: brent@brentcomrealty.com www.brentcomrealty.com