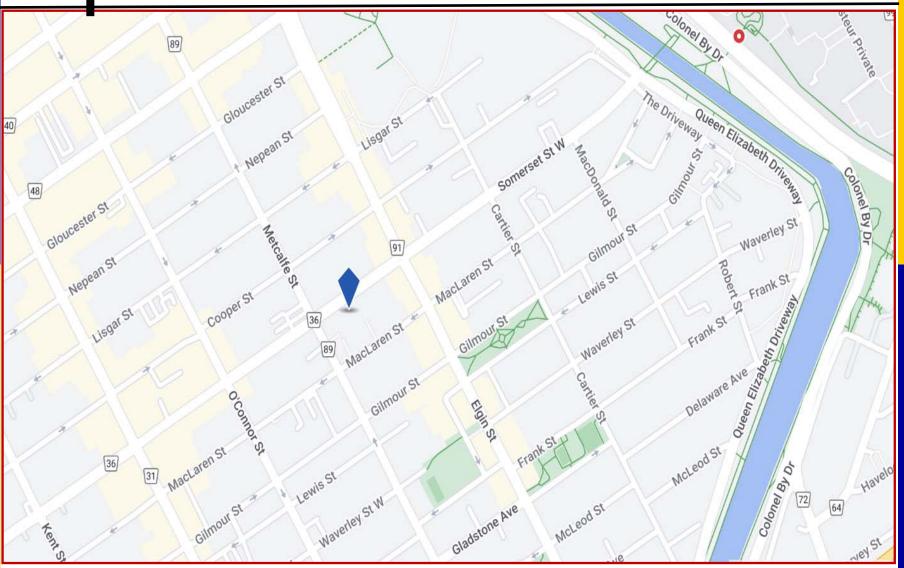

## FOR SALE or FOR LEASE:

DOWNTOWN OFFICE CONDO 222 Somerset St. W., Suite 100, Ottawa, ON

The information as herewith enclosed has been obtained from sources we believe to be reliable, but we make no representation or warranties, express or implied, as to the accuracy of the information. All references to age, square footage, income, expenses, data and other information contained herein are approximate and subject to change. Prospective purchasers or tenants shall not construe the information as legal or tax advice. Buyers or tenants should conduct their own independent investigations and rely only on those results. All properties subject to change or withdrawal without notice. E. & O. E.