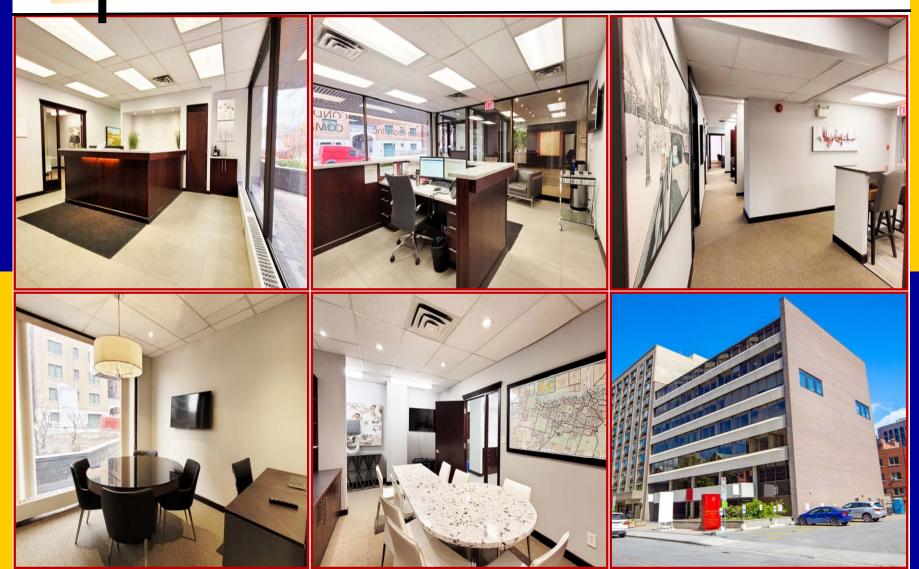

## FOR SALE or FOR LEASE:

DOWNTOWN OFFICE CONDO 222 Somerset St. W., Suite 100, Ottawa, ON

The information as herewith enclosed has been obtained from sources we believe to be reliable, but we make no representation or warranties, express or implied, as to the accuracy of the information. All references to age, square footage, income, expenses, data and other information contained herein are approximate and subject to change. Prospective purchasers or tenants shall not construe the information as legal or tax advice. Buyers or tenants should conduct their own independent investigations and rely only on those results. All properties subject to change or withdrawal without notice. E. & O. E.