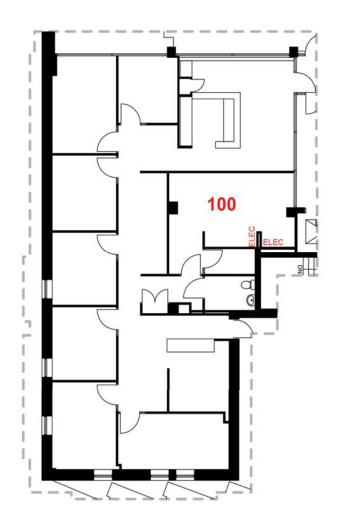

## FOR SALE or FOR LEASE:

DOWNTOWN OFFICE CONDO 222 Somerset St. W., Suite 100, Ottawa, ON

UNIT 100 FLOOR PLAN 2,926 S.F.

The information as herewith enclosed has been obtained from sources we believe to be reliable, but we make no representation or warranties, express or implied, as to the accuracy of the information. All references to age, square footage, income, expenses, data and other information contained herein are approximate and subject to change. Prospective purchasers or tenants shall not construe the information as legal or tax advice. Buyers or tenants should conduct their own independent investigations and rely only on those results. All properties subject to change or withdrawal without notice. E. & O. E.