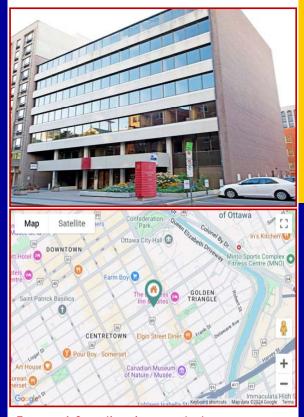

# FOR SALE or FOR LEASE: 222 Somerset St. W., Suite 100

### DOWNTOWN OFFICE CONDO 222 Somerset St. W., Suite 100 Ottawa, ON K2P 0A7