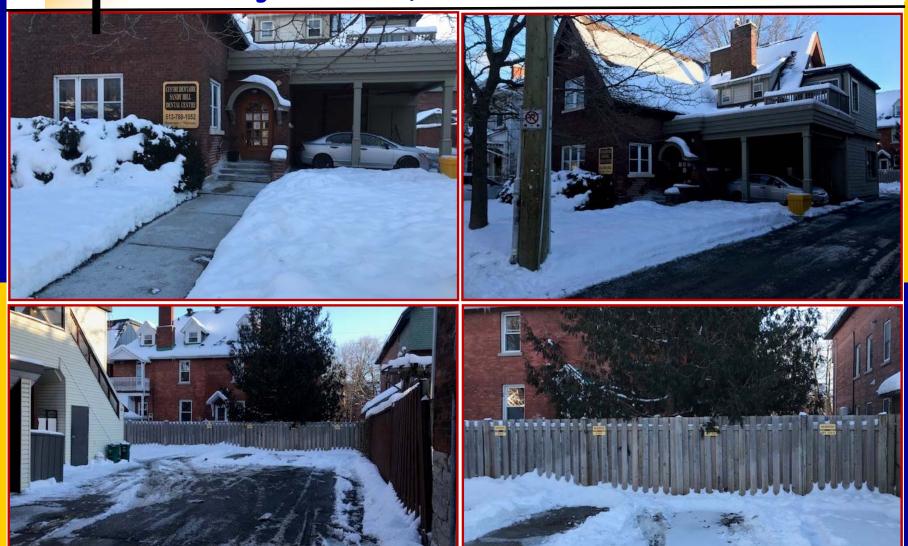

# **SIGNAGE, ACCESS & PARKING:**

- Prominent front signage available.
- ✓ Excellent access by car, bike or public transportation.
- Street parking and on-site parking.

For more information please contact: