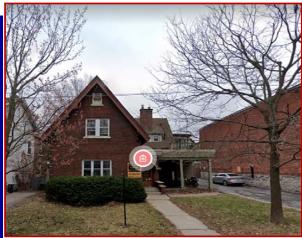

# FOR LEASE: Dental Space 222 Daly Avenue, Ottawa

## **DESCRIPTION:**

- Dental Centre space located in the densely populated Sandy Hill neighbourhood of downtown Ottawa, between Nelson Street and Friel Street.
- Close proximity to Rideau Centre, Byward Market, Parliament Hill, Ottawa University, National Arts Centre, National Gallery, LRT Rideau Station, Hwy 417 and bridge to Quebec.
- Ottawa's downtown area is currently benefitting from a large growth in residential condos and apartments in the immediate vicinity.

# **SIGNAGE, ACCESS & PARKING:**

- Prominent front signage available.
- ✓ Excellent access by car, bike or public transportation.
- Street parking and on-site parking.

For more information please contact: