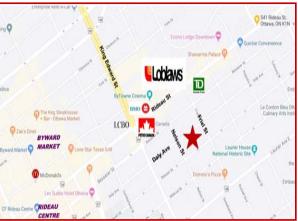

## **DESCRIPTION:**

- Dental Centre space located in the densely populated Sandy Hill neighbourhood of downtown Ottawa, between Nelson Street and Friel Street.
- Close proximity to Rideau Centre, Byward Market, Parliament Hill, Ottawa University, National Arts Centre, National Gallery, LRT Rideau Station, Hwy 417 and bridge to Quebec.
- Ottawa's downtown area is currently benefitting from a large growth in residential condos and apartments in the immediate vicinity.