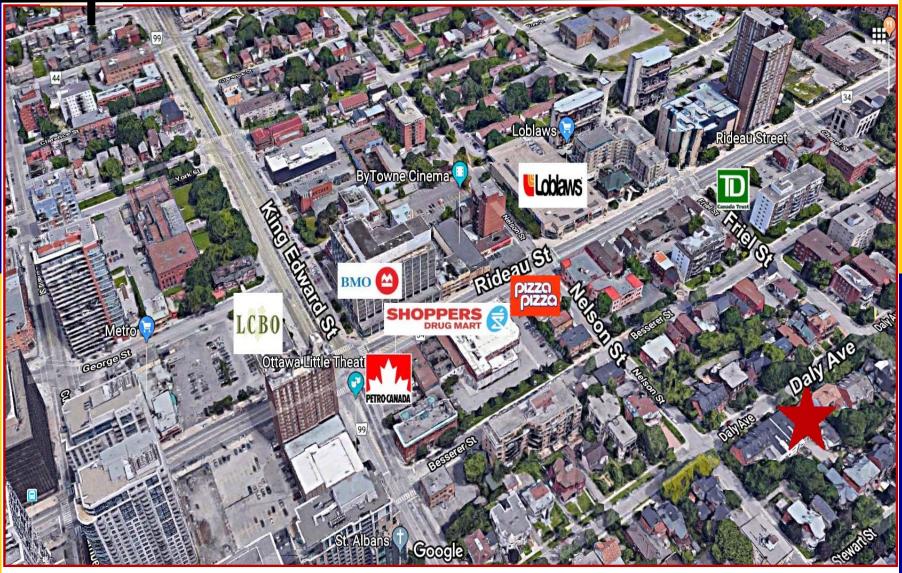

## **DESCRIPTION:**

- Dental Centre space located in the densely populated Sandy Hill neighbourhood of downtown Ottawa, between Nelson Street and Friel Street.
- Close proximity to Rideau Centre, Byward Market, Parliament Hill, Ottawa University, National Arts Centre, National Gallery, LRT Rideau Station, Hwy 417 and bridge to Quebec.
- Ottawa's downtown area is currently benefitting from a large growth in residential condos and apartments in the immediate vicinity.