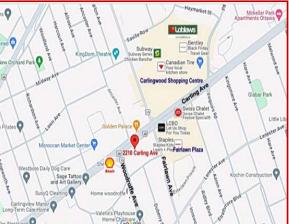

### **DESCRIPTION:**

- ✓ Retail space currently operating as a hairdresser located at the corner of Fairlawn Avenue and Carling Avenue. Prime location, high density of traffic on major arterial road Carling Avenue, with easy access to the Queensway (HWY 417) via Woodroffe Avenue.
- ✓ Join EasyHome Financial Services, EasyHome Furniture and Appliances. Beside Money Mart, Starbucks. Close proximity to Sleep Country, Fairlawn Plaza (LCBO, Party Mart, Staples, TD Canada Trust, Swiss Chalet, Staples) and Carlingwood Shopping Centre (Loblaws, Canadian Tire).