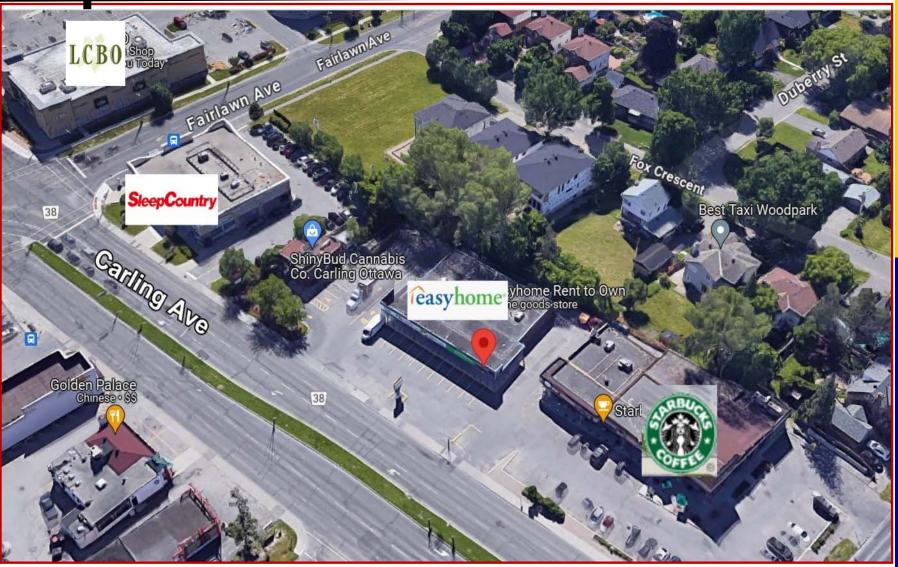

### **DESCRIPTION:**

- ✓ Retail space currently operating as a hairdresser located at the corner of Fairlawn Avenue and Carling Avenue. Prime location, high density of traffic on major arterial road Carling Avenue, with easy access to the Queensway (HWY 417) via Woodroffe Avenue.
- ✓ Join EasyHome Financial Services, EasyHome Furniture and Appliances. Beside Money Mart, Starbucks. Close proximity to Sleep Country, Fairlawn Plaza (LCBO, Party Mart, Staples, TD Canada Trust, Swiss Chalet, Staples) and Carlingwood Shopping Centre (Loblaws, Canadian Tire).

# **SIGNAGE, PARKING AND ACCESS:**

Exclusive pylon signage and ample parking. Excellent visibility, access, egress.