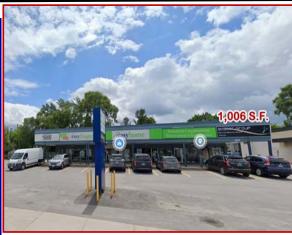

# **FOR LEASE: PRIME RETAIL** 2210 Carling Avenue, Ottawa

### **SPACE AVAILABLE:**

- ✓ Currently Glamour Group space Available June 1, 2024.
- ✓ Approximately 1,006 square feet rentable.