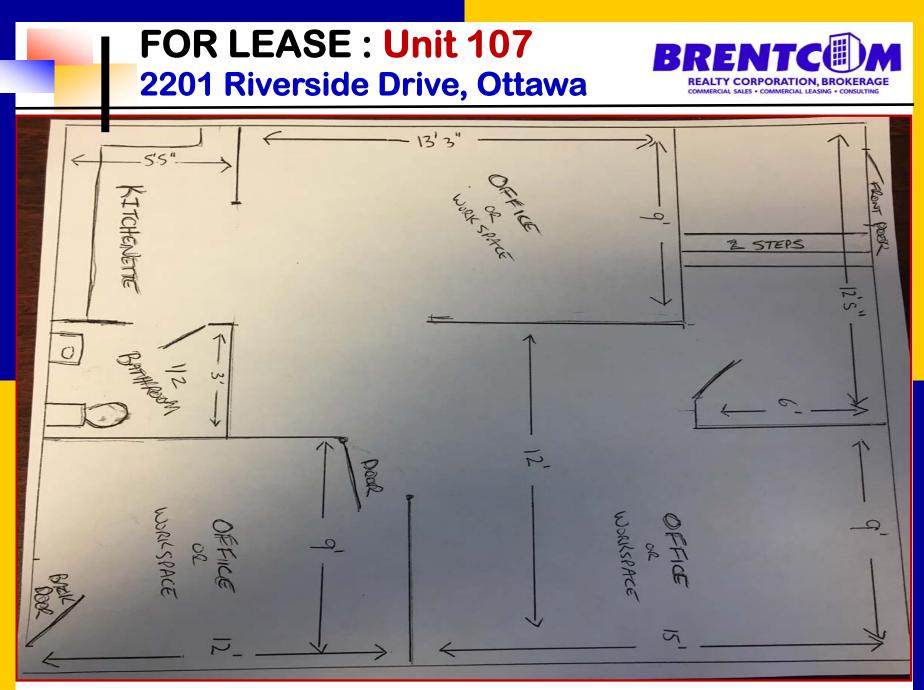

#### SPACE AVAILABLE AND RENTAL RATES:

- Unit 101 Former C-Store. Approx. 500 S.F. @ \$1,350.00 per month gross (includes all Utilities) plus HST. 1 outdoor parking space. New A/C Unit installed 2023/2024.
- Unit 106 Approx. 1,000 S.F. @ \$1,800.00 per month gross (includes all Utilities) plus HST. 1 underground parking space, 1 customer surface space.
- Unit 107 Approx. 600 S.F. @ \$1,200.00 per month gross (includes all Utilities) plus HST. 1 underground parking space, 1 customer surface space.