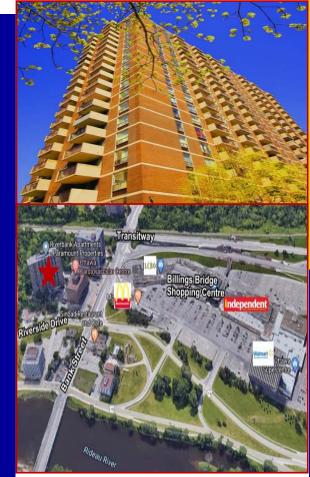

# FOR LEASE : Retail/Office 2201 Riverside Drive, Ottawa

### **DESCRIPTION:**

Retail/Office space available on ground floor level of large apartment building in Ottawa South. The Riverbank Apartments are situated only blocks from the Ottawa Hospital Riverside Campus, Carleton University, with easy access to the city's most desired locales, including Billings Bridge Shopping Centre, the RA Recreational Centre and Vincent Massey Park, the Glebe, Lansdowne Park and South Keys. Close proximity to Walmart, Independent Grocer, LCBO, Bulk Barn, McDonalds. Ideal for service retail, studio and office.

### ACCESSIBILITY:

Seconds from OC Transpo Transitway (Billings Bridge Station) with bus routes #1, #5, #112, #115, #141, and #148. Easy access/egress.

For more information please contact: BRENT TAYLOR, Broker of Record / President BRENTCOM REALTY CORPORATION, BROKERAGE Tel: (613)726-7323 Email: brent@brentcomrealty.com www.brentcomrealty.com