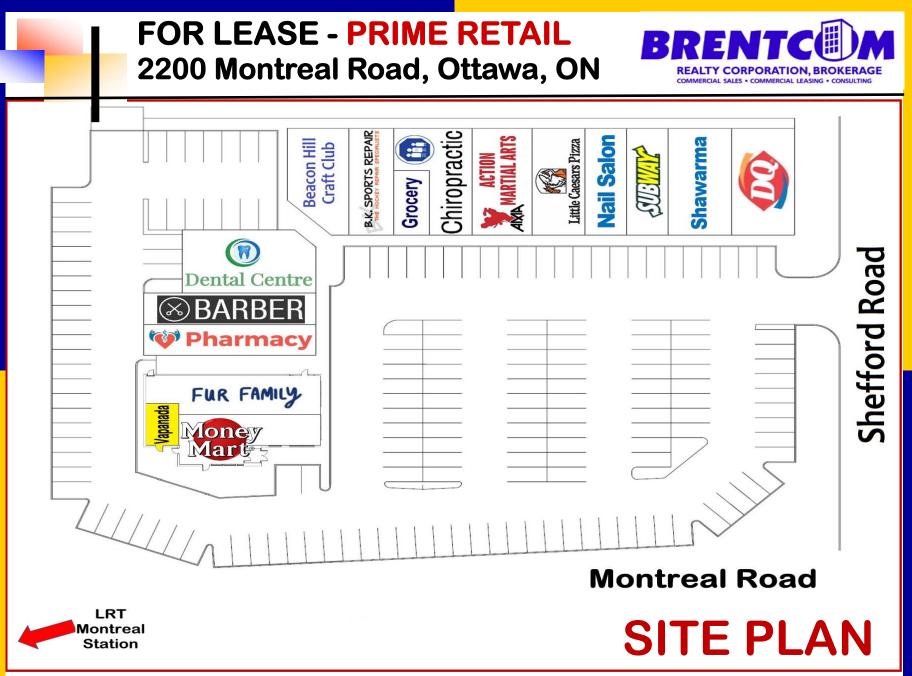

# FOR LEASE - PRIME RETAIL 2200 Montreal Road, Ottawa, ON

#### **DESCRIPTION:**

 Well established plaza located on Montreal Road at Shefford Road, in the heart of Beacon Hill. Plaza is at entrance to major Canotek industrial park. Close to Hwy 417, and conveniently located on bus routes. Join Money Mart, Dairy Queen, Subway, Little Caesars, Dental, Chiropractor, Shawarma, Martial Arts. Close to McDonald's, Royal Bank. High traffic, established and captive residential audience. Excellent Queensway visibility. Near LRT. Ideal for medical services, optical, financial services, retail community store and general office use.

#### SPACE AVAILABLE:

 Approximately 1,800-2,200 square feet coming available Summer 2024. Please call Agent for details.