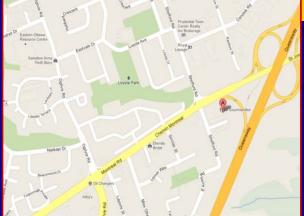

#### **DESCRIPTION:**

 Well established plaza located on Montreal Road at Shefford Road, in the heart of Beacon Hill. Plaza is at entrance to major Canotek industrial park. Close to Hwy 417, and conveniently located on bus routes. Join Money Mart, Dairy Queen, Subway, Little Caesars, Dental, Chiropractor, Shawarma, Martial Arts. Close to McDonald's, Royal Bank. High traffic, established and captive residential audience. Excellent Queensway visibility. Near LRT. Ideal for medical services, optical, financial services, retail community store and general office use.