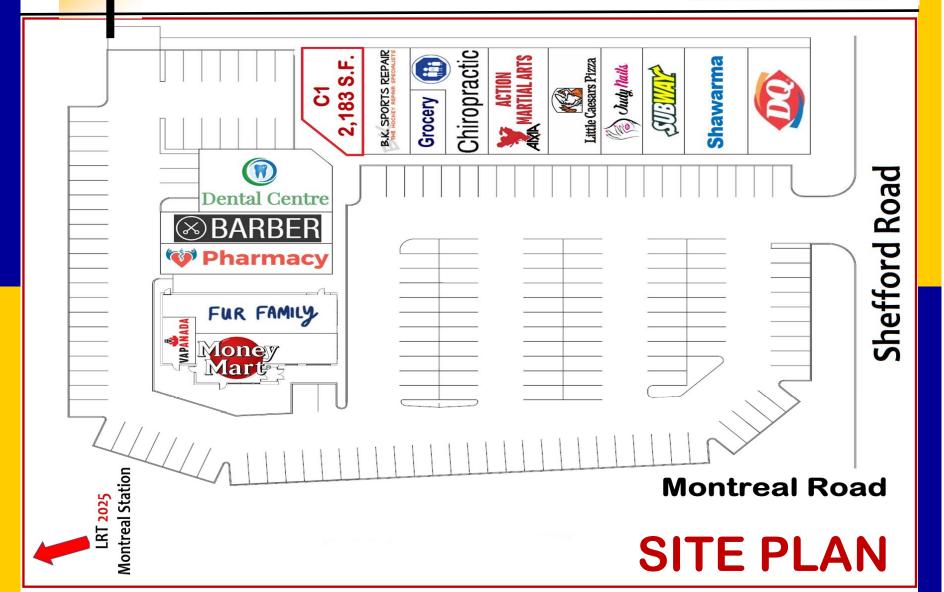

## **DESCRIPTION:**

✓ Well established plaza located on Montreal Road at Shefford Road, in the heart of Beacon Hill. Plaza is at entrance to major Canotek industrial park. High traffic, established and captive residential audience. Close to Hwy 417, and conveniently located on bus routes and close to LRT Montreal Station opening Spring 2025. Join Money Mart, Dairy Queen, Subway, Little Caesars, Dental, Chiropractor, Shawarma, Martial Arts. Close to Royal Bank, McDonald's. Ideal for medical services, optical, financial services, retail community store and general office.

#### SPACE AVAILABLE:

✓ UNIT C1: 2,183 square feet rentable.