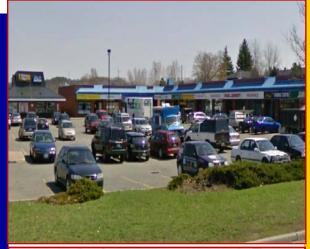

## **DESCRIPTION:**

✓ Well established plaza located on Montreal Road at Shefford Road, in the heart of Beacon Hill. Plaza is at entrance to major Canotek industrial park. High traffic, established and captive residential audience. Close to Hwy 417, and conveniently located on bus routes and close to LRT Montreal Station opening Spring 2025. Join Money Mart, Dairy Queen, Subway, Little Caesars, Dental, Chiropractor, Shawarma, Martial Arts. Close to Royal Bank, McDonald's. Ideal for medical services, optical, financial services, retail community store and general office.