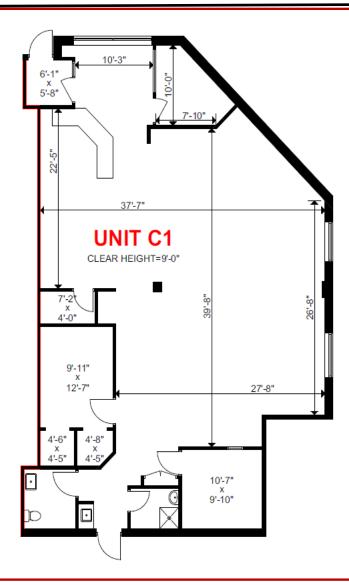

# FOR LEASE - PRIME RETAIL 2200 Montreal Road, Ottawa, ON

UNIT C1 FLOOR PLAN 2,183 S.F.

The information as herewith enclosed has been obtained from sources we believe to be reliable, but we make no representation or warranties, express or implied, as to the accuracy of the information. All references to age, square footage, income, expenses, data and other information contained herein are approximate and subject to change. Prospective purchasers or tenants shall not construe the information as legal or tax advice. Buyers or tenants should conduct their own independent investigations and rely only on those results. All properties subject to change or withdrawal without notice. E. & O. E.