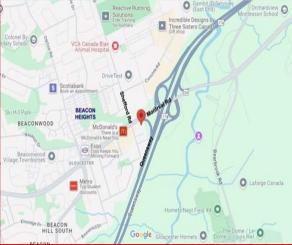

## **DESCRIPTION:**

✓ Well established plaza located on Montreal Road at Shefford Road, in the heart of Beacon Hill. Plaza is at entrance to major Canotek industrial park. High traffic, established and captive residential audience. Close to Hwy 417, and conveniently located on bus routes and close to LRT Montreal Station opening Spring 2025. Join Money Mart, Dairy Queen, Subway, Little Caesars, Dental, Chiropractor, Shawarma, Martial Arts. Close to Royal Bank, McDonald's. Ideal for medical services, optical, financial services, retail community store and general office.