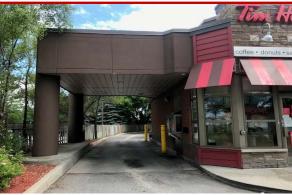

## **DRIVE-THRU RESTAURANT BUILDING**

- ✓ Rare, freestanding retail/restaurant building with drive-thru located at the corner of Fairlawn Avenue and Carling Avenue, across from Carlingwood Shopping Centre. Prime location, high density of traffic on major arterial road Carling Avenue, with easy access to the Queensway (HWY 417) via Woodroffe Avenue.
- ✓ Beside Sleep Country, Dental, EasyHome, Starbucks. Close proximity to Fairlawn Plaza (LCBO, Party Mart, Staples, TD Canada Trust, Swiss Chalet, Shoppers Drug Mart, Staples) and Carlingwood Shopping Centre (Canadian Tire, Loblaws, Rexall).
- Excellent visibility, access, egress. Ideal location for restaurant or retail uses with drive-thru. Exclusive pylon signage and ample parking.

### **SPACE AVAILABLE:**

- ✓ Building approximately 600 S.F. One-Storey Building with Drive-Thru.
- ✓ Existing Electrical: 200 amp 120/240 volt single phase. Gas Available.