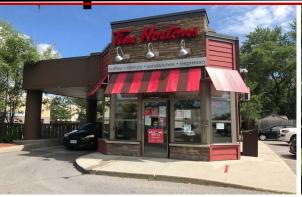

## **DRIVE-THRU RESTAURANT BUILDING**

- ✓ Rare, freestanding retail/restaurant building with drive-thru located at the corner of Fairlawn Avenue and Carling Avenue, across from Carlingwood Shopping Centre. Prime location, high density of traffic on major arterial road Carling Avenue, with easy access to the Queensway (HWY 417) via Woodroffe Avenue.
- ✓ Beside Sleep Country, Dental, EasyHome, Starbucks. Close proximity to Fairlawn Plaza (LCBO, Party Mart, Staples, TD Canada Trust, Swiss Chalet, Shoppers Drug Mart, Staples) and Carlingwood Shopping Centre (Canadian Tire, Loblaws, Rexall).
- Excellent visibility, access, egress. Ideal location for restaurant or retail uses with drive-thru. Exclusive pylon signage and ample parking.

### **SPACE AVAILABLE:**

- ✓ Building approximately 600 S.F. One-Storey Building with Drive-Thru.
- ✓ Existing Electrical: 200 amp 120/240 volt single phase. Gas Available.