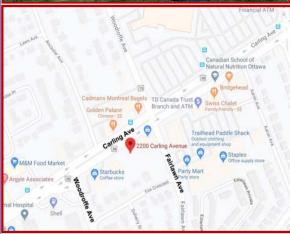

# FOR LEASE: RETAIL/RESTAURANT 2200 Carling Avenue, Ottawa

## **DRIVE-THRU RESTAURANT BUILDING**

- ✓ Rare, freestanding retail/restaurant building with drive-thru located at the corner of Fairlawn Avenue and Carling Avenue, across from Carlingwood Shopping Centre. Prime location, high density of traffic on major arterial road Carling Avenue, with easy access to the Queensway (HWY 417) via Woodroffe Avenue.
- ✓ Beside Sleep Country, Dental, EasyHome, Starbucks. Close proximity to Fairlawn Plaza (LCBO, Party Mart, Staples, TD Canada Trust, Swiss Chalet, Shoppers Drug Mart, Staples) and Carlingwood Shopping Centre (Canadian Tire, Loblaws, Rexall).
- Excellent visibility, access, egress. Ideal location for restaurant or retail uses with drive-thru. Exclusive pylon signage and ample parking.