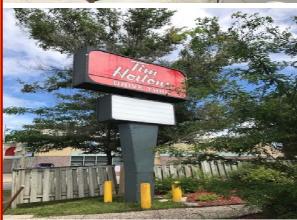

## **DRIVE-THRU RESTAURANT BUILDING**

- ✓ Rare, freestanding retail/restaurant building with drive-thru located at the corner of Fairlawn Avenue and Carling Avenue, across from Carlingwood Shopping Centre. Prime location, high density of traffic on major arterial road Carling Avenue, with easy access to the Queensway (HWY 417) via Woodroffe Avenue.
- ✓ Beside Sleep Country, Dental, EasyHome, Starbucks. Close proximity to Fairlawn Plaza (LCBO, Party Mart, Staples, TD Canada Trust, Swiss Chalet, Shoppers Drug Mart, Staples) and Carlingwood Shopping Centre (Canadian Tire, Loblaws, Rexall).
- Excellent visibility, access, egress. Ideal location for restaurant or retail uses with drive-thru. Exclusive pylon signage and ample parking.