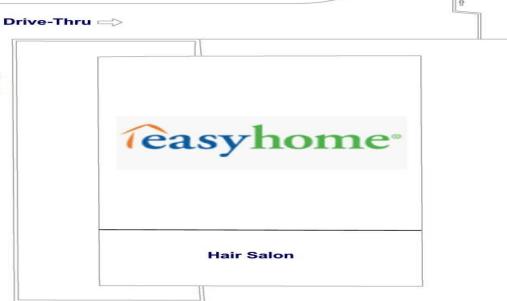

## **DRIVE-THRU RESTAURANT BUILDING**

- ✓ Rare, freestanding retail/restaurant building with drive-thru located at the corner of Fairlawn Avenue and Carling Avenue, across from Carlingwood Shopping Centre. Prime location, high density of traffic on major arterial road Carling Avenue, with easy access to the Queensway (HWY 417) via Woodroffe Avenue.
- ✓ Beside Sleep Country, Dental, EasyHome, Starbucks. Close proximity to Fairlawn Plaza (LCBO, Party Mart, Staples, TD Canada Trust, Swiss Chalet, Shoppers Drug Mart, Staples) and Carlingwood Shopping Centre (Canadian Tire, Loblaws, Rexall).
- Excellent visibility, access, egress. Ideal location for restaurant or retail uses with drive-thru. Exclusive pylon signage and ample parking.