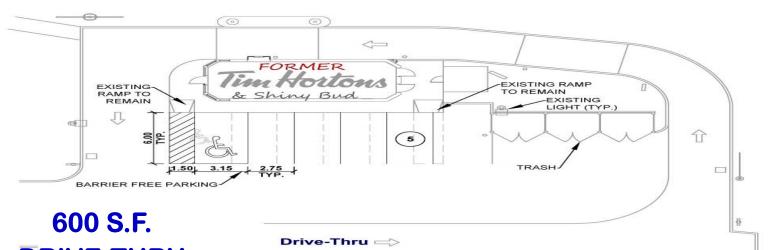

### **SPACE AVAILABLE:**

- ✓ Building approximately 600 S.F. One-Storey Building with Drive-Thru.
- ✓ Existing Electrical: 200 amp 120/240 volt single phase. Gas Available.

# FOR LEASE: RETAIL/RESTAURANT BREZOND Carling Avenue, Ottawa REALTY COMMERCIAL SA

**CARLING AVENUE** 

DRIVE-THRU
RESTAURANT
BUILDING

SITE PLAN

The information as herewith enclosed has been obtained from sources we believe to be reliable, but we make no representation or warranties, express or implied, as to the accuracy of the information. All references to age, square footage, income, expenses, data and other information contained herein are approximate and subject to change. Prospective purchasers or tenants shall not construe the information as legal or tax advice. Buyers or tenants should conduct their own independent investigations and rely only on those results. All properties subject to change or withdrawal without notice. E. & O. E.