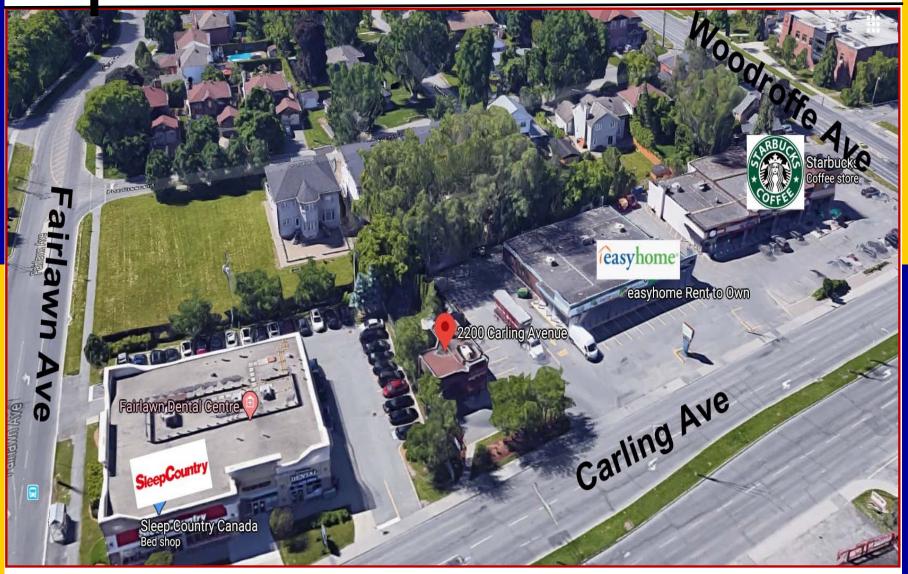

## **DRIVE-THRU RESTAURANT BUILDING**

- ✓ Rare, freestanding retail/restaurant building with drive-thru located at the corner of Fairlawn Avenue and Carling Avenue, across from Carlingwood Shopping Centre. Prime location, high density of traffic on major arterial road Carling Avenue, with easy access to the Queensway (HWY 417) via Woodroffe Avenue.
- ✓ Beside Sleep Country, Dental, EasyHome, Starbucks. Close proximity to Fairlawn Plaza (LCBO, Party Mart, Staples, TD Canada Trust, Swiss Chalet, Shoppers Drug Mart, Staples) and Carlingwood Shopping Centre (Canadian Tire, Loblaws, Rexall).
- Excellent visibility, access, egress. Ideal location for restaurant or retail uses with drive-thru. Exclusive pylon signage and ample parking.

# FOR LEASE: RETAIL/RESTAURANT BREZOND Carling Avenue, Ottawa REALTY COMMERCIAL SA

**CARLING AVENUE** 

DRIVE-THRU
RESTAURANT
BUILDING

SITE PLAN

The information as herewith enclosed has been obtained from sources we believe to be reliable, but we make no representation or warranties, express or implied, as to the accuracy of the information. All references to age, square footage, income, expenses, data and other information contained herein are approximate and subject to change. Prospective purchasers or tenants shall not construe the information as legal or tax advice. Buyers or tenants should conduct their own independent investigations and rely only on those results. All properties subject to change or withdrawal without notice. E. & O. E.