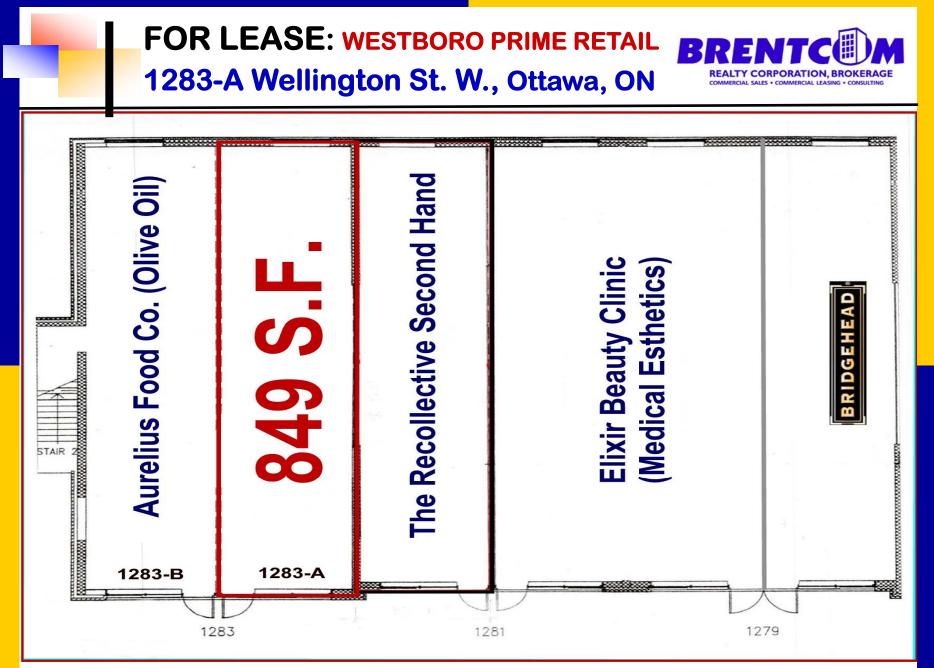

#### **RETAIL SPACE AVAILABLE:** Available October 1, 2024

✓ Approximately 849 square feet rentable.