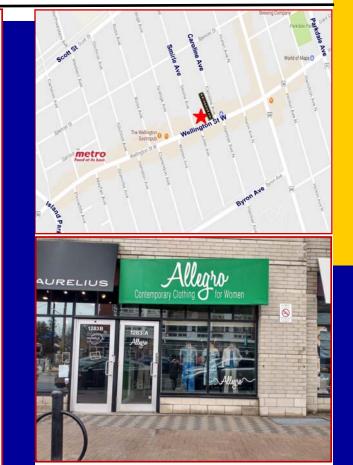

#### **DESCRIPTION:**

- Prime ground floor retail opportunity located in the centre of Westboro Village, a busy area with substantial pedestrian and vehicular traffic. This thriving area boasts successful restaurants, retail, fashion, grocery, community services, professional services, arts and theatre.
- ✓ Located less than a kilometer from Tunney's Pasture transit station and situated north of Highway 417 between the Island Park and Parkdale exits.
- Veighbouring retailers include Bridgehead Coffee, Petit Bill's Bistro, Fresh Air Experience, TD Canada Trust, Metro, World of Maps, Dollarama, The Great Canadian Theatre Company.

## ACCESS, SIGNAGE AND PARKING:

✓ Street front access with excellent signage and exposure on Wellington Street West. Surface parking spaces in the rear parking lot available @ \$180/month.

For more information please contact: BRENT TAYLOR, Broker of Record / President BRENTCOM REALTY CORPORATION, BROKERAGE Tel: (613) 726-7323 Email: brent@brentcomrealty.com www.brentcomrealty.com