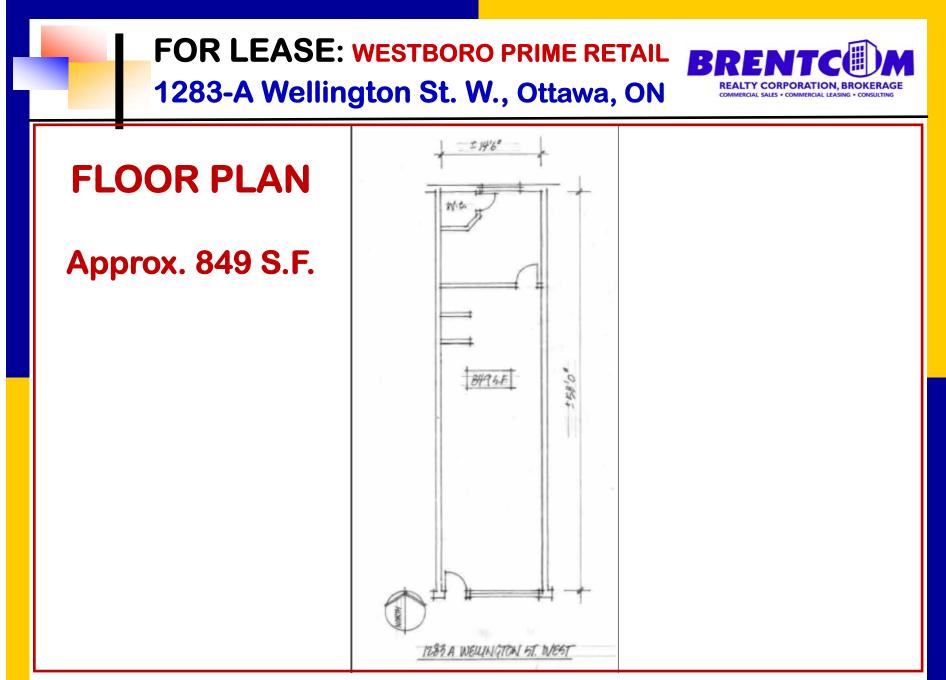

#### **RETAIL SPACE AVAILABLE:** Available October 1, 2024

✓ Approximately 849 square feet rentable.