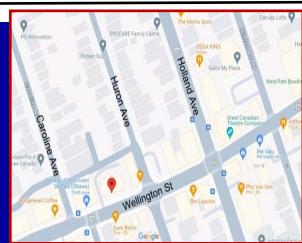

### **DESCRIPTION:**

- ✓ Retail store on ground floor level (former Convenience Store) of a large apartment building (Wellington Towers) facing Wellington Street at the corner of Huron Avenue, just west of Holland Avenue,
- ✓ In the heart of Westboro Village, Ottawa's creative and eclectic shopping district. Close to Parkdale Market, and surrounded by restaurants, grocery and new residential condos under construction.
- ✓ Convenient access to Highway 417 (Parkdale Avenue exit), the Ottawa River Parkway. Located less than a kilometer from Tunney's Pasture transit station.