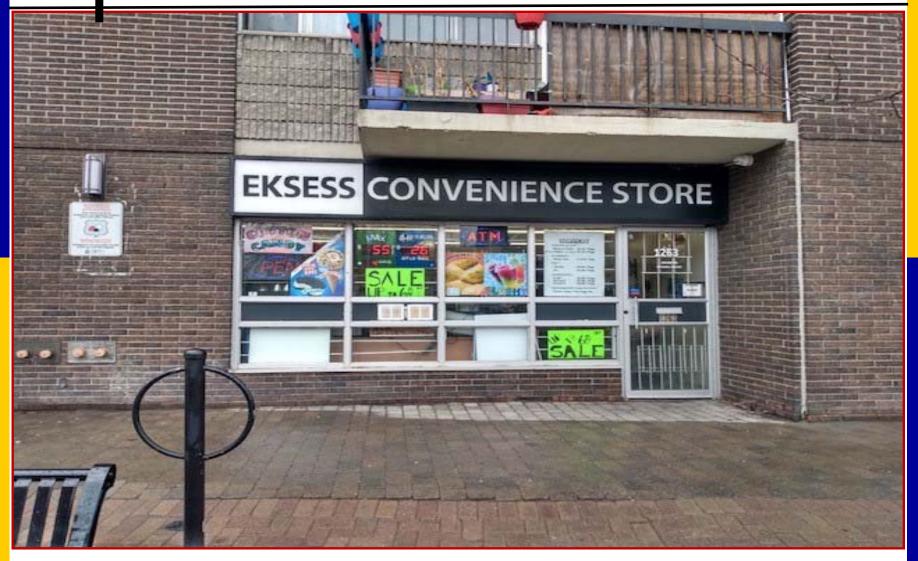

## **FOR LEASE: PRIME RETAIL**1263 Wellington St. Ottawa

### **DESCRIPTION:**

- ✓ Retail store on ground floor level (former Convenience Store) of a large apartment building (Wellington Towers) facing Wellington Street at the corner of Huron Avenue, just west of Holland Avenue,
- ✓ In the heart of Westboro Village, Ottawa's creative and eclectic shopping district. Close to Parkdale Market, and surrounded by restaurants, grocery and new residential condos under construction.
- ✓ Convenient access to Highway 417 (Parkdale Avenue exit), the Ottawa River Parkway. Located less than a kilometer from Tunney's Pasture transit station.