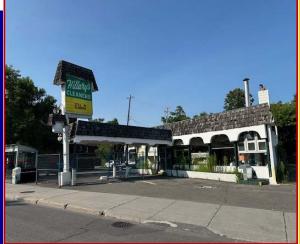

### **DESCRIPTION: Redevelopment Opportunity**

- ✓ Vacant corner, commercial redevelopment opportunity, previously occupied by Hillary Cleaners, located prominently on Bank Street at the corner of Cameron Avenue, in South Ottawa, just south of The Glebe and Lansdowne Park and north of Billings Bridge. This section of Bank Street, a major thoroughfare in Ottawa is surrounded by a number of local amenities, within walking distance from popular destinations such as the Rideau Canal, Lansdowne Park, TD Place, and Billings Bridge.
- ✓ Well serviced by public transportation, with close proximity to the Transitway, Highway 417, Ottawa Airport.

#### **ACCESS/EGRESS:**

✓ Great prominent frontage on Bank Street. Excellent access/egress.