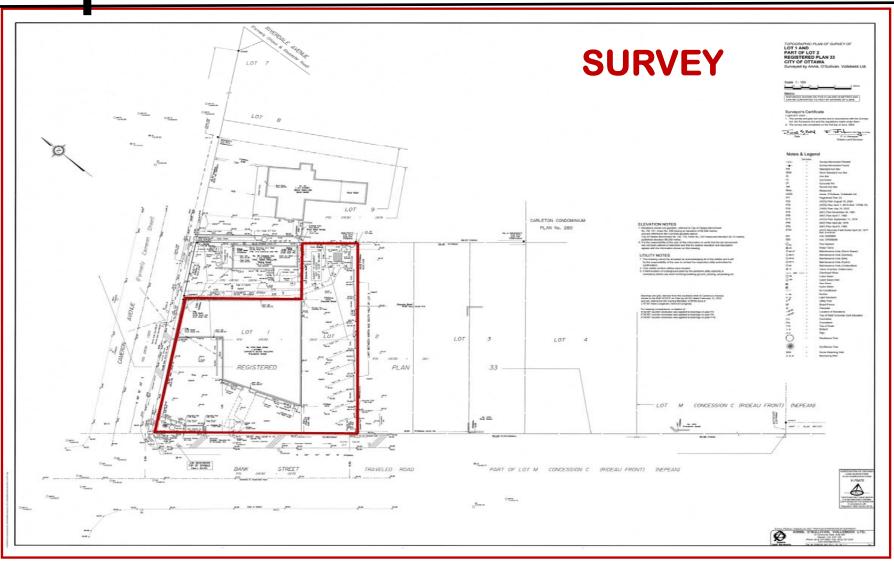

#### LAND AREA AND EXISTING BUILDING:

- ✓ Land Area: 11,808.00 ft² (0.271 ac). Perimeter: 485.56 ft.
- ✓ Existing Building: Approximately 2,985 square feet (to be verified).

**ASKING SALE PRICE: NEW PRICE!** 

#### **PIN / LEGAL DESCRIPTION:**

✓ PIN 041300210. Legal description is: PT LT 1, PL 33, AS IN CR389499; PT LT 2, PL 33, AS IN CR488304; S/T N715212 OTTAWA/NEPEAN.