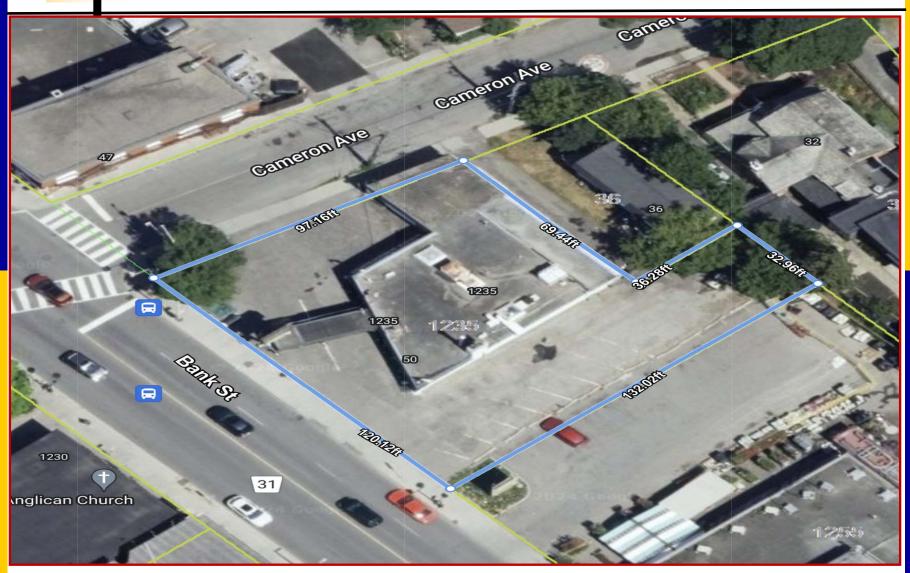

#### LAND AREA AND EXISTING BUILDING:

- ✓ Land Area: 11,808.00 ft² (0.271 ac). Perimeter: 485.56 ft.
- ✓ Existing Building: Approximately 2,985 square feet (to be verified).

**ASKING SALE PRICE: NEW PRICE!** 

#### **ACCESS/EGRESS:**

✓ Great prominent frontage on Bank Street. Excellent access/egress.