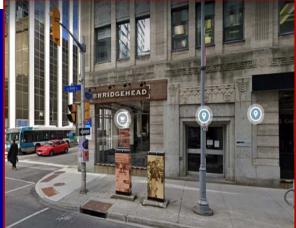

## FOR SUBLEASE: Prime Retail Unit 100, 109 Bank Street, Ottawa

### **DESCRIPTION: Bridgehead Coffee Space**

- ✓ Prime retail space for sublease located on the ground level at this central downtown Ottawa corner of Bank Street and Albert Street.
- ✓ Prominent signage on both Bank Street and Albert Street.
- Highway 417 is accessible via O'Connor Street and several public parking areas surround the property. Public transit access is optimal with the LRT station "Parliament" located within steps, and ample local routes situated along Bank Street and Albert Street.
- ✓ Close to Parliament Hill, Sparks Street, Ottawa City Hall.