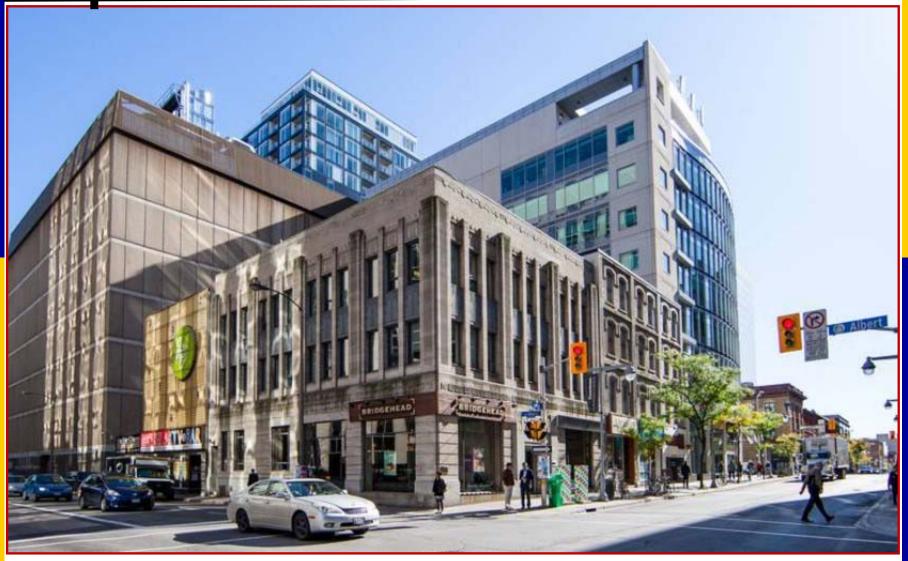

## FOR SUBLEASE: Prime Retail Unit 100, 109 Bank Street, Ottawa

### **DESCRIPTION: Bridgehead Coffee Space**

- ✓ Prime retail space for sublease located on the ground level at this central downtown Ottawa corner of Bank Street and Albert Street.
- ✓ Prominent signage on both Bank Street and Albert Street.
- Highway 417 is accessible via O'Connor Street and several public parking areas surround the property. Public transit access is optimal with the LRT station "Parliament" located within steps, and ample local routes situated along Bank Street and Albert Street.
- ✓ Close to Parliament Hill, Sparks Street, Ottawa City Hall.