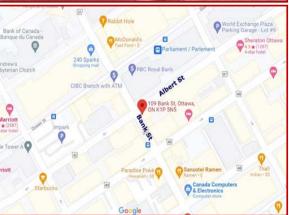

## FOR SUBLEASE: Prime Retail Unit 100, 109 Bank Street, Ottawa

### **DESCRIPTION: Bridgehead Coffee Space**

- ✓ Prime retail space for sublease located on the ground level at this central downtown Ottawa corner of Bank Street and Albert Street.
- ✓ Prominent signage on both Bank Street and Albert Street.
- Highway 417 is accessible via O'Connor Street and several public parking areas surround the property. Public transit access is optimal with the LRT station "Parliament" located within steps, and ample local routes situated along Bank Street and Albert Street.
- ✓ Close to Parliament Hill, Sparks Street, Ottawa City Hall.