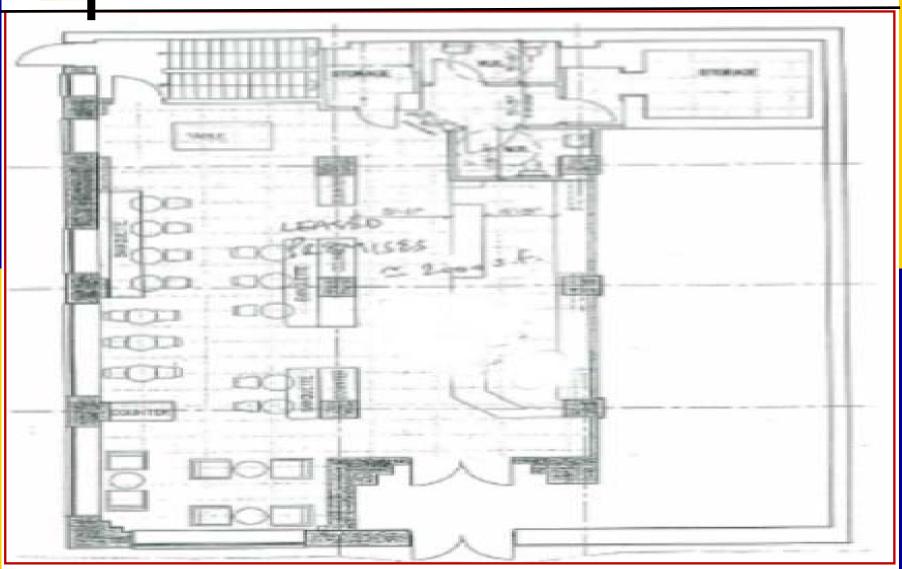

#### **SPACE AVAILABLE: Available Immediately**

- ✓ Approximately 2,034 square feet available.
- √ Lease expires April 30, 2026.
- Extended term to be arranged with Landlord.