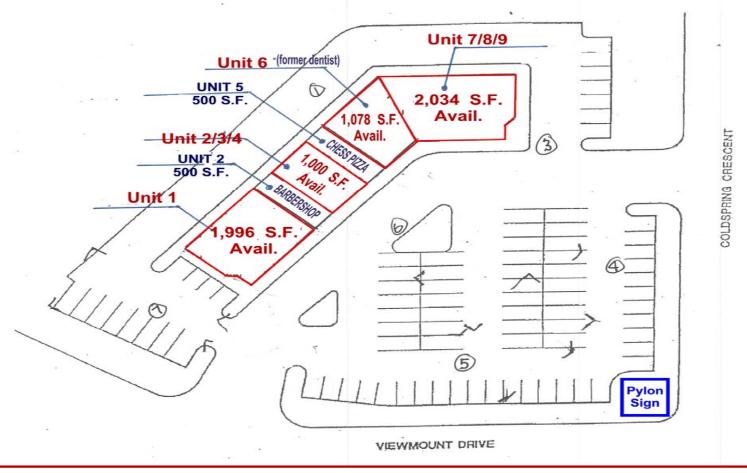

#### **SPACE AVAILABLE:**

- ✓ Unit 1 1,996 square feet rentable.
- ✓ Unit 3/4 1,000 square feet rentable.
- ✓ Unit 6 1,078 square feet rentable (former dentist).
- ✓ Unit 7/8/9 2,034 square feet rentable.

## SITE PLAN

The information as herewith enclosed has been obtained from sources we believe to be reliable, but we make no representation or warranties, express or implied, as to the accuracy of the information. All references to age, square footage, income, expenses, data and other information contained herein are approximate and subject to change. Prospective purchasers or tenants shall not construe the information as legal or tax advice. Buyers or tenants should conduct their own independent investigations and rely only on those results. All properties subject to change or withdrawal without notice. E. & O. E.