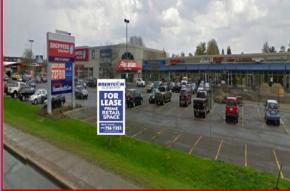

### **DESCRIPTION:**

- ✓ Van Leeuwen Centre is an established neighbourhood shopping centre located on the southwest corner of Hazeldean Road and Carbrooke Street, just east of Eagleson Road. Adjacent to Hazeldean Mall. Busy, well maintained plaza in the heart of Kanata's retail district. High vehicular traffic count along both roads. Good storefront signage available. Ample parking.
- √ This mall services the affluent and rapidly expanding community of Kanata in the City of Ottawa. Join Shoppers Drug Mart, Bank of Montreal (BMO), Alexanian Carpet & Flooring, Pizza Pizza, and Busters Bar & Grill.

#### **SIGNAGE & PARKING:**

✓ Good storefront signage available. Ample parking.