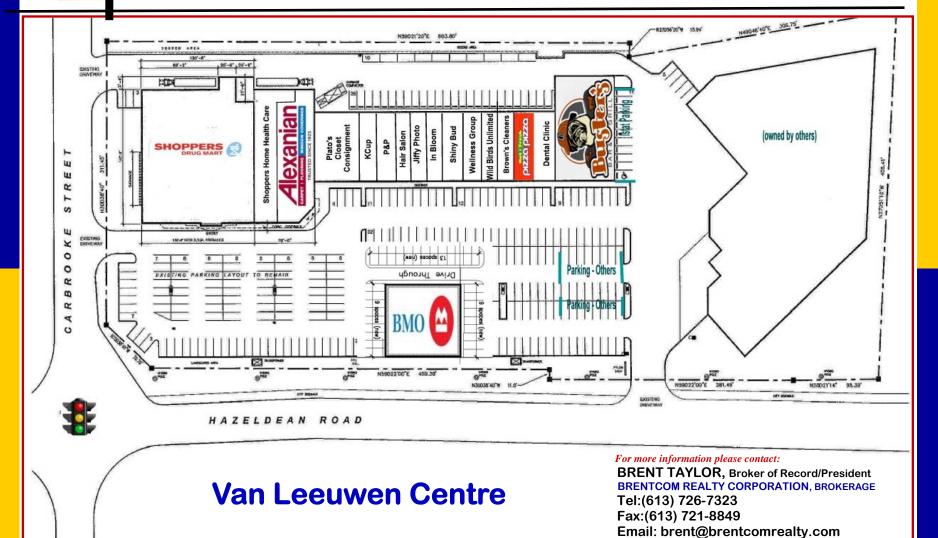

### **DESCRIPTION:**

- ✓ Van Leeuwen Centre is an established neighbourhood shopping centre located on the southwest corner of Hazeldean Road and Carbrooke Street, just east of Eagleson Road. Adjacent to Hazeldean Mall. Busy, well maintained plaza in the heart of Kanata's retail district. High vehicular traffic count along both roads. Good storefront signage available. Ample parking.
- √ This mall services the affluent and rapidly expanding community of Kanata in the City of Ottawa. Join Shoppers Drug Mart, Bank of Montreal (BMO), Alexanian Carpet & Flooring, Pizza Pizza, and Busters Bar & Grill.

### Van Leeuwen Centre