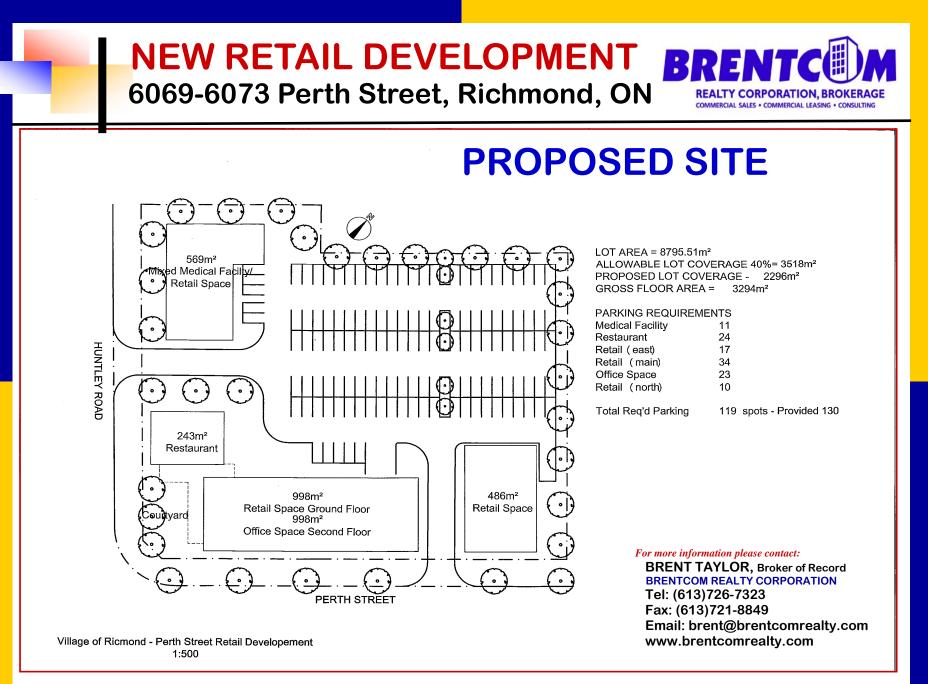

## DESCRIPTION:

- Located at the corner of Perth Street and Huntley Road.
- New 2.2 acre retail development at the high traffic intersection directly across from the Richmond Arena on Perth Street, in the centre of the Village of Richmond.
- ✓ Proposed 35,000 square foot plaza.
- Underserviced retail area in growing community.
- Ideal for pharmacy, medical, vet, restaurant, bank.

## SPACE AVAILABLE:

✓ Units from 1,000 square feet and up rentable.