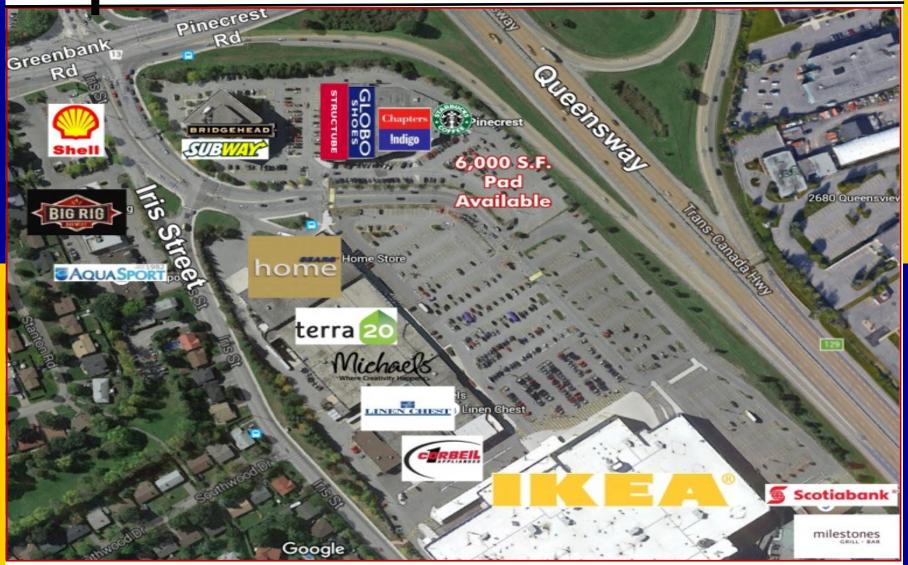

### **DESCRIPTION:**

- ✓ Pad space to be constructed across from Chapters Indigo Pinecrest, Starbucks, Globo Shoes and new Structube, on the north side of Iris Street, on the east side of Greenbank Road, in the City of Ottawa.
- Directly across from 6-storey, Class 'A' office tower with over 400 employees and with newly constructed Bridgehead and Subway on ground floor.
- ✓ Next to IKEA Centre which tenants include Linen Chest, Sears Home Store, Corbeil electronics, Michaels, Terra20 and IKEA.
- ✓ Ideal for retail, pharmacy, bank, home décor, furniture.

### **SPACE AVAILABLE:**

✓ Approximately 6,000 S.F. PAD SPACE to be constructed.