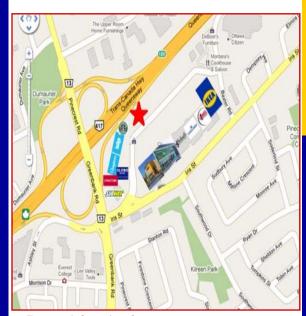

# FOR LEASE - RETAIL 2735 Iris Street, Ottawa

The information as herewith enclosed has been obtained from sources we believe to be reliable, but we make no representation or warranties, express or implied, as to the accuracy of the information. All references to age, square footage, income, expenses, data and other information contained herein are approximate and subject to change. Prospective purchasers or tenants shall not construe the information as legal or tax advice. Buyers or tenants should conduct their own independent investigations and rely only on those results. All properties subject to change or withdrawal without notice. E. & O. E.